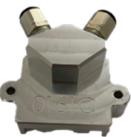

## Manifold for Mid-Pressure Sensors

- A manifold is recommended for prolonged use at higher pressures (pressures exceeding 60 psi)
- Manifold is attached to evaluation board via screws
- Does not include evaluation board or sensors
- Package contents
  - Manifold and screws

### **Ordering Details**

• KP-MAN01