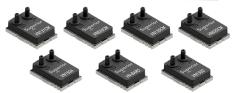

## HV Series Eval Kit Bundle

- Evaluate multiple options/sensors
- Includes all contents of the Eval Boards plus one unit of each of the following:
  - HV110, HV120, HV160, HV210 Sensors

### SP Series Eval Kit Bundle

- Evaluate multiple options/sensors
- Includes all contents of the Eval Boards plus one unit of each of the following:
  - SP110, SP160, SP210 Sensors

## VN Series Eval Kit Bundle

- Evaluate multiple options/sensors
- Includes all contents of the EB02 Eval Board plus one unit of each of the following:
  - VN025CM, VN026CM, VN130CM, VN131CM
    VN150A, VN150D, VN-BARO Sensors