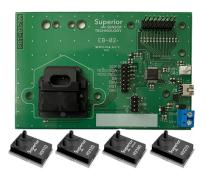

## HV Series Eval Kit Bundle

- Evaluate multiple options/sensors
- Includes all contents of the Eval Boards plus one unit of each of the following:
  - HV110, HV120, HV160, HV210 Sensors

### Ordering Details

- For I<sup>2</sup>C interface:
  - For SPI interface:
- EK04-HV-I2C EK04-HV-SPI

### SP Series Eval Kit Bundle

- Evaluate multiple options/sensors
- Includes all contents of the Eval Boards plus one unit of each of the following:
  - SP110, SP160, SP210 Sensors

### **Ordering Details**

- For I<sup>2</sup>C interface:
  - For SPI interface: EK03-
    - EK03-SP-SPI

EK03-SP-I2C

## VN Series Eval Kit Bundle

- Evaluate multiple options/sensors
- Includes all contents of the EB02 Eval Board plus one unit of each of the following:
  - VN025CM, VN026CM, VN130CM, VN131CM
    VN150A, VN150D, VN-BARO Sensors

### **Ordering Details**

EK07-VN (supports both I<sup>2</sup>C and SPI)

For more information, please contact: info@SuperiorSensors.com