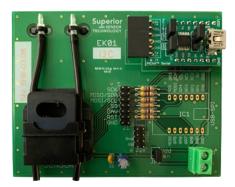

## Evaluation Board: EB01

- Designed to work with the following Superior Sensor Technology pressure sensors:
  - HV110, HV120, HV160, HV210
  - ND110, ND120, ND130, ND210, ND005D
  - o ND015A, ND030A, ND060A, ND100A, ND150A
  - ND015D, ND030D, ND060D, ND100D, ND150D
  - o SP110, SP160, SP210
- Must purchase sensors separately
- Select either I<sup>2</sup>C or SPI interface board
- Package contents
  - Evaluation board and connection cable
  - USB Drive with software and documentation

### **Ordering Details**

- For I<sup>2</sup>C interface: EB01-I2C
- For SPI interface: EB01-SPI