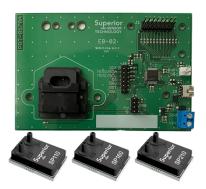

### **Evaluation Board: EB02**

- Designed to work with all Superior Sensor Technology pressure sensors
- Must purchase sensors separately
- Package contents
  - Evaluation board and connection cable
  - o USB Drive with software and documentation

#### **Ordering Details**

• EB02 (supports both I<sup>2</sup>C and SPI)