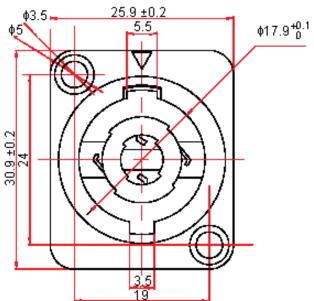

## Specifications

| Item | Description   | Material        | Plating | Part Number |  |
|------|---------------|-----------------|---------|-------------|--|
| 1    | Pins 1-/2-    | Rhaanhar Cannar | Gold    | SVP563S-M   |  |
| 2    | Pins 1+/2+    | Phosphor Copper | Golu    |             |  |
| 3    | Back Cover    | PA              | Black   |             |  |
| 4    | Plastic Shell |                 | DIACK   |             |  |
| 5    | Sheetmetal    | 0.5 IRSO Sheet  | Nickel  |             |  |

Dimensions: Millimetres