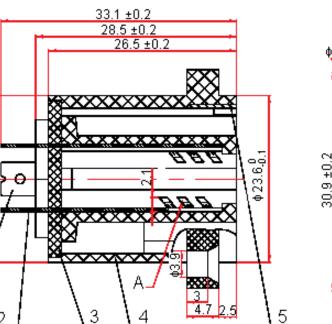

## Specifications

| Item | Description   | Material        | Plating | Part Number |  |
|------|---------------|-----------------|---------|-------------|--|
| 1    | Pins 1-/2-    | Rhaanhar Cannar | Gold    | SVP563S-M   |  |
| 2    | Pins 1+/2+    | Phosphor Copper | Golu    |             |  |
| 3    | Back Cover    | PA              | Black   |             |  |
| 4    | Plastic Shell |                 | DIACK   |             |  |
| 5    | Sheetmetal    | 0.5 IRSO Sheet  | Nickel  |             |  |

Dimensions: Millimetres