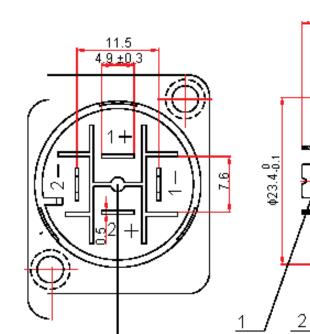

The pin plating gold, thickness 0.05µm (SOLDER).

## Specifications

| Item | Description   | Material        | Plating | Part Number |  |
|------|---------------|-----------------|---------|-------------|--|
| 1    | Pins 1-/2-    | Rhaanhar Cannar | Gold    | SVP563S-M   |  |
| 2    | Pins 1+/2+    | Phosphor Copper | Golu    |             |  |
| 3    | Back Cover    | PA              | Black   |             |  |
| 4    | Plastic Shell |                 | DIACK   |             |  |
| 5    | Sheetmetal    | 0.5 IRSO Sheet  | Nickel  |             |  |

Dimensions: Millimetres