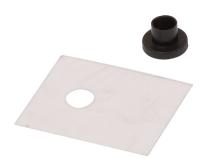

## **Specifications**

Washer : MICA
Outline : TO220
Breakdown Voltage Vbr : 1kV

Insulating Bush Material : Glass filled with Nylon

## **Part Number Table**

| Description                         | Part Number |
|-------------------------------------|-------------|
| Thermal Insulator, MICA, 1kV, 0.1mm | MK3306      |

Dimensions: Millimetres