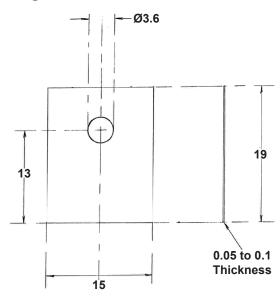

## Diagram

## **Part Number Table**

| Description                         | Part Number |
|-------------------------------------|-------------|
| Thermal Insulator, MICA, 1kV, 0.1mm | MK3306      |

Dimensions: Millimetres