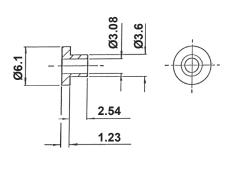

## Diagram

## **Part Number Table**

| Description                         | Part Number |
|-------------------------------------|-------------|
| Thermal Insulator, MICA, 1kV, 0.1mm | MK3306      |

Dimensions: Millimetres