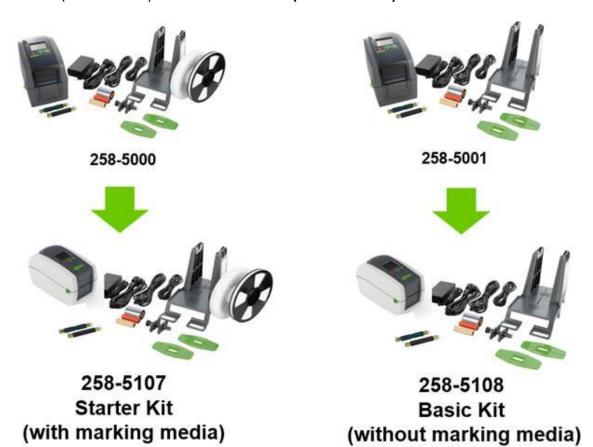

258-5000 (old starter kit) becomes 258-5107 (new starter kit)

258-5001 (old basic kit) becomes **258-5108** (new basic kit)

The new version has a couple of new features and is now WAGO branded....and in a few months there will be a Marking App available meaning that our printer can be used wireless too.