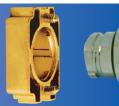

### 22mm Non-Illuminated Mushroom Metal Operators









Certified for **NEMA Type 4X** 12 environment.

### Mushroom Momentary with mounting bracket



| Color   | Description | Cat No. |
|---------|-------------|---------|
| □ White | 40mm, Head  | 2AM1    |
| ■ Black | 40mm, Head  | 2AM2    |
| Green   | 40mm, Head  | 2AM3    |
| Red     | 40mm, Head  | 2AM4    |
| Blue    | 40mm, Head  | 2AM6    |
| Yellow  | 40mm, Head  | 2AM8    |

### **Mushroom** Momentary Large with mounting bracket





| Color   | Description | Cat No. |
|---------|-------------|---------|
| □ White | 60mm, Head  | 2AMJ1   |
| ■ Black | 60mm, Head  | 2AMJ2   |
| Green   | 60mm, Head  | 2AMJ3   |
| Red     | 60mm, Head  | 2AMJ4   |
| Blue    | 60mm, Head  | 2AMJ6   |
| Yellow  | 60mm, Head  | 2AMJ8   |

### **Mushroom** Push-Pull with mounting bracket



| Color   | Description | Cat No. |
|---------|-------------|---------|
| ☐ White | 40mm, Head  | 2AMPP1  |
| ■ Black | 40mm, Head  | 2AMPP2  |
| Green   | 40mm, Head  | 2AMPP3  |
| Red     | 40mm, Head  | 2AMPP4  |
| Blue    | 40mm, Head  | 2AMPP6  |
| Yellow  | 40mm, Head  | 2AMPP8  |

## Mushroom Push-Pull Large with mounting bracket





| Color   | Description | Cat No. |
|---------|-------------|---------|
| ☐ White | 60mm, Head  | 2AMPPJ1 |
| ■