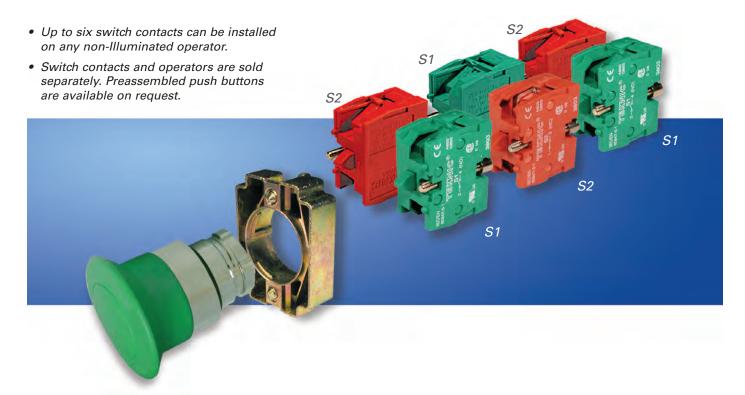

### **Switch Contacts** (sold separately)

- · Heavy-duty contact blocks with mounting screws. Blocks can be stacked 2 blocks across by 3 blocks deep for a total of 6 circuits.
- · Contact blocks are available with silver contacts or gold plated contacts
- · Self-wiping contacts

#### **Panel Mount**

| Normally Open Silver        | S1 |
|-----------------------------|----|
| Normally Closed Silver      | S2 |
| Normally Open Gold Plated   | S3 |
| Normally Closed Gold Plated | S4 |

#### **Base Mount\***

| Normally Open Silver        | S5        |
|-----------------------------|-----------|
| Normally Closed Silver      | S6        |
| Normally Open Gold Plated   | <b>S7</b> |
| Normally Closed Gold Plated | S8        |