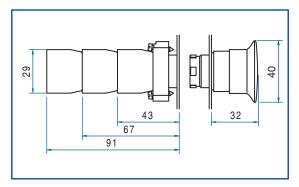

# **Dimensional Drawings**All dimensions shown in millimeters.

All dimensions shown in millimeters. To convert to inches multiply by 0.03937

#### Mushroom Momentary

Mushroom Push-Pull

Mushroom Momentary Large

Mushroom Push-Pull Large

### Mushroom Momentary with mounting bracket

| Color   | Description | Cat No. |
|---------|-------------|---------|
| □ White | 40mm, Head  | 2AM1    |
| ■ Black | 40mm, Head  | 2AM2    |
| Green   | 40mm, Head  | 2AM3    |
| Red     | 40mm, Head  | 2AM4    |
| Blue    | 40mm, Head  | 2AM6    |
| Yellow  | 40mm, Head  | 2AM8    |