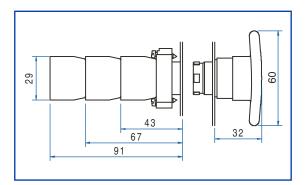

# **Dimensional Drawings**All dimensions shown in millimeters.

All dimensions shown in millimeters. To convert to inches multiply by 0.03937

#### Mushroom Momentary

Mushroom Push-Pull

Mushroom Momentary Large

Mushroom Push-Pull Large

## Mushroom Push-Pull Large with mounting bracket

| Color   | Description | Cat No. |
|---------|-------------|---------|
| ☐ White | 60mm, Head  | 2AMPPJ1 |
| ■ Black | 60mm, Head  | 2AMPPJ2 |
| Green   | 60mm, Head  | 2AMPPJ3 |
| Red     | 60mm, Head  | 2AMPPJ4 |
| Blue    | 60mm, Head  | 2AMPPJ6 |
| Yellow  | 60mm, Head  | 2AMPPJ8 |