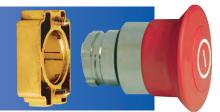

### 22mm Non-Illuminated Mushroom Metal Operators

Certified for **NEMA Type 4X** 12 environment.

### 22mm Non-Illuminated Mushroom Metal Operators

### **Exploded Assembly View**