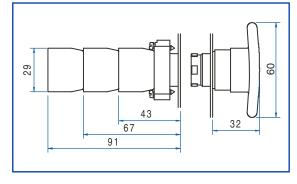

# **Dimensional Drawings**All dimensions shown in millimeters.

All dimensions shown in millimeters. To convert to inches multiply by 0.03937

#### Mushroom Momentary

Mushroom Push-Pull

Mushroom Momentary Large

Mushroom Push-Pull Large

### **Mushroom** Momentary Large with mounting bracket

| Color   | Description | Cat No. |
|---------|-------------|---------|
| □ White | 60mm, Head  | 2AMJ1   |
| ■ Black | 60mm, Head  | 2AMJ2   |
| Green   | 60mm, Head  | 2AMJ3   |
| Red     | 60mm, Head  | 2AMJ4   |
| Blue    | 60mm, Head  | 2AMJ6   |
| Yellow  | 60mm, Head  | 2AMJ8   |