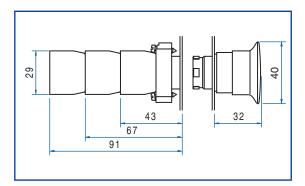

# **Dimensional Drawings**All dimensions shown in millimeters.

All dimensions shown in millimeters. To convert to inches multiply by 0.03937

#### Mushroom Momentary

Mushroom Push-Pull

Mushroom Momentary Large

Mushroom Push-Pull Large

### **Mushroom** Push-Pull with mounting bracket

| Color   | Description | Cat No. |
|---------|-------------|---------|
| ☐ White | 40mm, Head  | 2AMPP1  |
| ■ Black | 40mm, Head  | 2AMPP2  |
| Green   | 40mm, Head  | 2AMPP3  |
| Red     | 40mm, Head  | 2AMPP4  |
| Blue    | 40mm, Head  | 2AMPP6  |
| Yellow  | 40mm, Head  | 2AMPP8  |