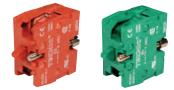

#### **Switch Contacts** (sold separately)

- Heavy-duty contact blocks with mounting screws. Blocks can be stacked 2 blocks across by 3 blocks deep for a total of 6 circuits.
- · Contact blocks are available with silver contacts or gold plated contacts
- · Self-wiping contacts

#### Panel Mount

| Normally Open Silver        | <b>S1</b>  |
|-----------------------------|------------|
| Normally Closed Silver      | S2         |
| Normally Open Gold Plated   | <b>S</b> 3 |
| Normally Closed Gold Plated | <b>S</b> 4 |

#### Base Mount\*

| Normally Open Silver        | <b>S</b> 5 |
|-----------------------------|------------|
| Normally Closed Silver      | <b>S6</b>  |
| Normally Open Gold Plated   | S7         |
| Normally Closed Gold Plated | <b>S8</b>  |