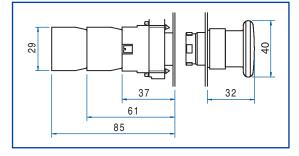

# Dimensional Drawings All dimensions shown in millimeters.

To convert to inches multiply by 0.03937

Illuminated Mushroom Push-Pull