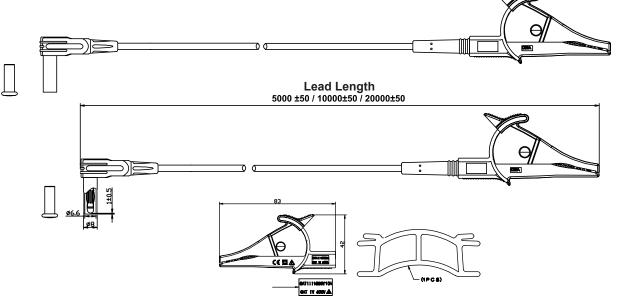

## Specifications

- Test Connector Type A Test Connector Type B Voltage Rating No. of Test Leads Lead Length
- : Banana Plug Shrouded
- : Alligator Clip
- : 1kV
- . 11. V
- : 3
- : 5m (Green), 10m (Yellow), 20m (Red)

## **Part Number Table**

|                         | Description                                                                     | Part Number |  |
|-------------------------|---------------------------------------------------------------------------------|-------------|--|
| imensions : Millimetres | Test Leads Alligator Clip Set, 3 Pieces,<br>5m (Green), 10m (Yellow), 20m (Red) | MP770519    |  |