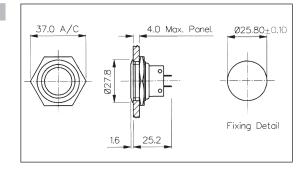

- 22mm diameter
- **2**A, 50V
- Single pole push to make
- Latching switch

| Specification                                                          | MPL027                                                     | MPL038                                                              | MPL025                                                     |
|------------------------------------------------------------------------|------------------------------------------------------------|---------------------------------------------------------------------|------------------------------------------------------------|
| Terminations:                                                          | Solder Tags                                                | Solder Tags                                                         | Solder Tags                                                |
| Switching:                                                             | S.P.M.B Latching                                           | S.P.M.B Latching                                                    | S.P.M.B Latching                                           |
| Max. Rating:                                                           | 2A, 50V a.c./d.c.                                          | 2A, 50V                                                             | 2A, 50V                                                    |
| Contact Resistance:                                                    | $<$ 10m $\Omega$                                           | $<$ 10m $\Omega$                                                    | $<$ 10m $\Omega$                                           |
| Insulation Resistance:                                                 | $>10^3 M\Omega$                                            | $> 10^3 M\Omega$ .                                                  | $> 10^3 M\Omega$                                           |
| Dielectric Strength:                                                   | >2.0kV a.c.                                                | >2.0kV a.c.                                                         | >2.0kV a.c.                                                |
| Operating Temp. Range:                                                 | -20°C to +70°C                                             | -20°C to +70°C                                                      | _20°C to +70°C                                             |
| Sealing (Front of panel only):                                         |                                                            | Protection Classification: IP66 EN60529<br>1992 (Switch not sealed) |                                                            |
| Operations<br>Mechanical:<br>Electrical:                               | 8,000 (min)<br>8,000 (min)                                 | 8,000 (min)<br>8,000 (min)                                          | 8,000 (min)<br>8,000 (min)                                 |
| Operating Pressure:                                                    | 5.5N (typ)                                                 | 5.5N (typ)                                                          | 5.5N (typ)                                                 |
| Rear Nut Fixing Torque:                                                | 2.5Nm                                                      | 1.13Nm                                                              | _                                                          |
| Materials<br>Mouldings:<br>Tags/Terminations:<br>Switch Body & Button: | Glass Filled Nylon<br>Brass, Tin Plated<br>Stainless Steel | Glass Filled Nylon<br>Brass, Tin Plated<br>Stainless Steel          | Glass Filled Nylon<br>Brass, Tin Plated<br>Stainless Steel |
| Contacts:                                                              | Fine Silver                                                | Fine Silver                                                         | Fine Silver                                                |
| Variants:                                                              | Engraved Button details on request                         | Engraved Button details on request                                  | Engraved Button details on request                         |
| RoHS                                                                   | Compliant                                                  | Compliant                                                           | Compliant                                                  |