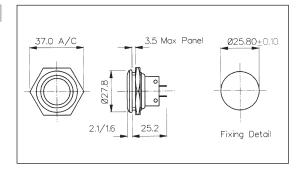

- 22mm diameter
- **2**A, 50V
- Single pole push to make
- Latching switch

| Specification                                                          | MPL027                                                     | MPL038                                                              | MPL025                                                     |
|------------------------------------------------------------------------|------------------------------------------------------------|---------------------------------------------------------------------|------------------------------------------------------------|
| Terminations:                                                          | Solder Tags                                                | Solder Tags                                                         | Solder Tags                                                |
| Switching:                                                             | S.P.M.B Latching                                           | S.P.M.B Latching                                                    | S.P.M.B Latching                                           |
| Max. Rating:                                                           | 2A, 50V a.c./d.c.                                          | 2A, 50V                                                             | 2A, 50V                                                    |
| Contact Resistance:                                                    | $<$ 10m $\Omega$                                           | $<$ 10m $\Omega$                                                    | $<$ 10m $\Omega$                                           |
| Insulation Resistance:                                                 | $>10^3 M\Omega$                                            | $> 10^3 M\Omega$ .                                                  | $> 10^3 M\Omega$                                           |
| Dielectric Strength:                                                   | >2.0kV a.c.                                                | >2.0kV a.c.                                                         | >2.0kV a.c.                                                |
| Operating Temp. Range:                                                 | -20°C to +70°C                                             | -20°C to +70°C                                                      | _20°C to +70°C                                             |
| Sealing (Front of panel only):                                         |                                                            | Protection Classification: IP66 EN60529<br>1992 (Switch not sealed) |                                                            |
| Operations<br>Mechanical:<br>Electrical:                               | 8,000 (min)<br>8,000 (min)                                 | 8,000 (min)<br>8,000 (min)                                          | 8,000 (min)<br>8,000 (min)                                 |
| Operating Pressure:                                                    | 5.5N (typ)                                                 | 5.5N (typ)                                                          | 5.5N (typ)                                                 |
| Rear Nut Fixing Torque:                                                | 2.5Nm                                                      | 1.13Nm                                                              | _                                                          |
| Materials<br>Mouldings:<br>Tags/Terminations:<br>Switch Body & Button: | Glass Filled Nylon<br>Brass, Tin Plated<br>Stainless Steel | Glass Filled Nylon<br>Brass, Tin Plated<br>Stainless Steel          | Glass Filled Nylon<br>Brass, Tin Plated<br>Stainless Steel |
| Contacts:                                                              | Fine Silver                                                | Fine Silver                                                         | Fine Silver                                                |
| Variants:                                                              | Engraved Button details on request                         | Engraved Button details on request                                  | Engraved Button details on request                         |
| RoHS                                                                   | Compliant                                                  | Compliant                                                           | Compliant                                                  |