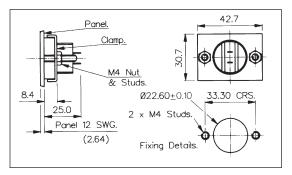

- 22mm diameter
- **2**A, 50V
- Single pole push to make
- Latching switch

| Specification                                                          | MPL027                                                     | MPL038                                                              | MPL025                                                     |
|------------------------------------------------------------------------|------------------------------------------------------------|---------------------------------------------------------------------|------------------------------------------------------------|
| Terminations:                                                          | Solder Tags                                                | Solder Tags                                                         | Solder Tags                                                |
| Switching:                                                             | S.P.M.B Latching                                           | S.P.M.B Latching                                                    | S.P.M.B Latching                                           |
| Max. Rating:                                                           | 2A, 50V a.c./d.c.                                          | 2A, 50V                                                             | 2A, 50V                                                    |
| Contact Resistance:                                                    | $<$ 10m $\Omega$                                           | $<$ 10m $\Omega$                                                    | $<$ 10m $\Omega$                                           |
| Insulation Resistance:                                                 | $>10^3 M\Omega$                                            | $> 10^3 M\Omega$ .                                                  | $> 10^3 M\Omega$                                           |
| Dielectric Strength:                                                   | >2.0kV a.c.                                                | >2.0kV a.c.                                                         | >2.0kV a.c.                                                |
| Operating Temp. Range:                                                 | -20°C to +70°C                                             | -20°C to +70°C                                                      | _20°C to +70°C                                             |
| Sealing (Front of panel only):                                         |                                                            | Protection Classification: IP66 EN60529<br>1992 (Switch not sealed) |                                                            |
| Operations<br>Mechanical:<br>Electrical:                               | 8,000 (min)<br>8,000 (min)                                 | 8,000 (min)<br>8,000 (min)                                          | 8,000 (min)<br>8,000 (min)                                 |
| Operating Pressure:                                                    | 5.5N (typ)                                                 | 5.5N (typ)                                                          | 5.5N (typ)                                                 |
| Rear Nut Fixing Torque:                                                | 2.5Nm                                                      | 1.13Nm                                                              | _                                                          |
| Materials<br>Mouldings:<br>Tags/Terminations:<br>Switch Body & Button: | Glass Filled Nylon<br>Brass, Tin Plated<br>Stainless Steel | Glass Filled Nylon<br>Brass, Tin Plated<br>Stainless Steel          | Glass Filled Nylon<br>Brass, Tin Plated<br>Stainless Steel |
| Contacts:                                                              | Fine Silver                                                | Fine Silver                                                         | Fine Silver                                                |
| Variants:                                                              | Engraved Button details on request                         | Engraved Button details on request                                  | Engraved Button details on request                         |
| RoHS                                                                   | Compliant                                                  | Compliant                                                           | Compliant                                                  |