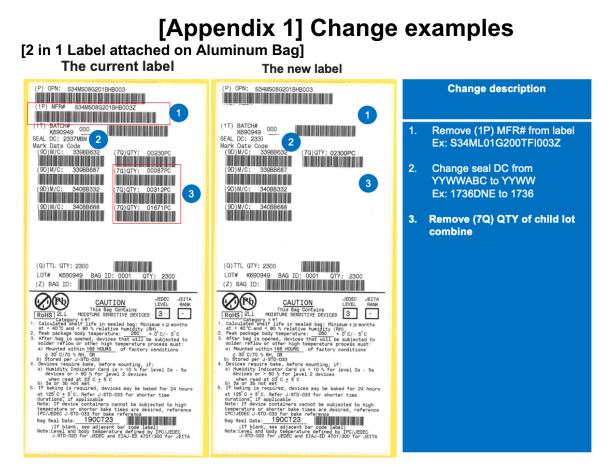

#### 1-1. Change scope

The changed items along with the label categories are described on table below.

| Label Category                              | Label information  |                                   | Ohan wa dataila                                                                           | Example             |                        |
|---------------------------------------------|--------------------|-----------------------------------|-------------------------------------------------------------------------------------------|---------------------|------------------------|
|                                             | Items              | Description                       | Change details                                                                            | As-Is               | То-Ве                  |
| 2 in 1 Label<br>attached on<br>Aluminum Bag | (1P) MFR#          | Manufacturing Part Number         | Remove this information                                                                   | S34ML01G200TFI003Z  | None                   |
|                                             | Seal DC            | Date code for package sealing     | Format changes from alphanumeric 7<br>characters to 4 characters for Year and<br>Workweek | 2404DNE             | 2404                   |
|                                             | (7Q) QTY           | Quantity of the child lot         | Remove this information                                                                   | 02300PC             | None                   |
| Q-Pack Label<br>attached on Box             | (1P) MFR#          | Manufacturing Part Number         | Remove this information                                                                   | S34ML01G200TFI003Z  | None                   |
|                                             | Seal DC            | Date code for package sealing     | Format changes from alphanumeric 7<br>characters to 4 characters for Year and<br>Workweek | 2404DNE             | 2404                   |
|                                             | (7Q) QTY           | Quantity of the child lot         | Remove this information                                                                   | 02300PC             | None                   |
|                                             | (3N)               | Serial No                         | Remove this information                                                                   | 2 2376564199 107210 | None                   |
|                                             | Concode            | Information for internal use only | Remove this information                                                                   | 41800XX-SUB-TC      | None                   |
|                                             | (1Z) Box<br>ID     | Box ID                            | Optimized the number of characters                                                        | 1ZK690949000012300  | 1ZK690949000<br>12300  |
| Standard Reel label                         | (1P) MFR#          | Manufacturing Part Number         | Remove this information                                                                   | S34ML01G200TFI003Z  | None                   |
|                                             | (7Q) QTY           | Quantity of the child lot         | Remove this information                                                                   | 02300PC             | None                   |
|                                             | Reel ID<br>barcode | Reel ID barcode                   | Added to the label                                                                        | None                | 2ZK690949000<br>012300 |

[Note] Please refer to the example of change references on the appendix1.