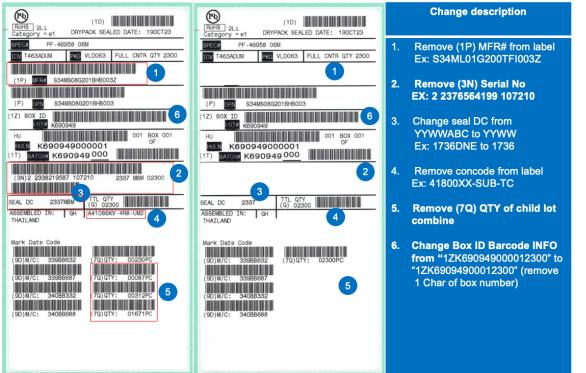

#### 1-1. Change scope

The changed items along with the label categories are described on table below.

| Label Category                              | Label information  |                                   | Ohan wa dataila                                                                           | Example             |                        |
|---------------------------------------------|--------------------|-----------------------------------|-------------------------------------------------------------------------------------------|---------------------|------------------------|
|                                             | Items              | Description                       | Change details                                                                            | As-Is               | То-Ве                  |
| 2 in 1 Label<br>attached on<br>Aluminum Bag | (1P) MFR#          | Manufacturing Part Number         | Remove this information                                                                   | S34ML01G200TFI003Z  | None                   |
|                                             | Seal DC            | Date code for package sealing     | Format changes from alphanumeric 7<br>characters to 4 characters for Year and<br>Workweek | 2404DNE             | 2404                   |
|                                             | (7Q) QTY           | Quantity of the child lot         | Remove this information                                                                   | 02300PC             | None                   |
| Q-Pack Label<br>attached on Box             | (1P) MFR#          | Manufacturing Part Number         | Remove this information                                                                   | S34ML01G200TFI003Z  | None                   |
|                                             | Seal DC            | Date code for package sealing     | Format changes from alphanumeric 7<br>characters to 4 characters for Year and<br>Workweek | 2404DNE             | 2404                   |
|                                             | (7Q) QTY           | Quantity of the child lot         | Remove this information                                                                   | 02300PC             | None                   |
|                                             | (3N)               | Serial No                         | Remove this information                                                                   | 2 2376564199 107210 | None                   |
|                                             | Concode            | Information for internal use only | Remove this information                                                                   | 41800XX-SUB-TC      | None                   |
|                                             | (1Z) Box<br>ID     | Box ID                            | Optimized the number of characters                                                        | 1ZK690949000012300  | 1ZK690949000<br>12300  |
| Standard Reel label                         | (1P) MFR#          | Manufacturing Part Number         | Remove this information                                                                   | S34ML01G200TFI003Z  | None                   |
|                                             | (7Q) QTY           | Quantity of the child lot         | Remove this information                                                                   | 02300PC             | None                   |
|                                             | Reel ID<br>barcode | Reel ID barcode                   | Added to the label                                                                        | None                | 2ZK690949000<br>012300 |

# [Q-Pack Label attached on Box]

The current label

The new label

| The current label                                                                                                                                                                                                                                                                                                                                                                                                                                                                                                                                                                                                                                                                                                                                                                                                                                                                                                                                                                                                                                                                                                                                                                                                                                                                                                                                                                                                                                                                                                                                                                  | The new label                                                                        |                                                         |
|------------------------------------------------------------------------------------------------------------------------------------------------------------------------------------------------------------------------------------------------------------------------------------------------------------------------------------------------------------------------------------------------------------------------------------------------------------------------------------------------------------------------------------------------------------------------------------------------------------------------------------------------------------------------------------------------------------------------------------------------------------------------------------------------------------------------------------------------------------------------------------------------------------------------------------------------------------------------------------------------------------------------------------------------------------------------------------------------------------------------------------------------------------------------------------------------------------------------------------------------------------------------------------------------------------------------------------------------------------------------------------------------------------------------------------------------------------------------------------------------------------------------------------------------------------------------------------|--------------------------------------------------------------------------------------|---------------------------------------------------------|
| (P) OPN: 834M8086201848004                                                                                                                                                                                                                                                                                                                                                                                                                                                                                                                                                                                                                                                                                                                                                                                                                                                                                                                                                                                                                                                                                                                                                                                                                                                                                                                                                                                                                                                                                                                                                         | (P) OPN: 834M9086201848002                                                           | Change description                                      |
| (P) OPN: 334M908G2018H8003<br>(TP) MFR# \$34M908G2018H80032<br>1                                                                                                                                                                                                                                                                                                                                                                                                                                                                                                                                                                                                                                                                                                                                                                                                                                                                                                                                                                                                                                                                                                                                                                                                                                                                                                                                                                                                                                                                                                                   |                                                                                      | 1. Remove (1P) MFR# from labe<br>Ex: S34ML01G200TFI003Z |
| (1T) BATCH# K690949 000<br>Mark Date Coge<br>(0)I/C: 5%8852 (70)071: 002070 (0)I/C: 5568687 (70)071: 002070                                                                                                                                                                                                                                                                                                                                                                                                                                                                                                                                                                                                                                                                                                                                                                                                                                                                                                                                                                                                                                                                                                                                                                                                                                                                                                                                                                                                                                                                        | Mark Date Code<br>(20)4/C: 3588852 (20)4/C: 3588887 (20)4/C: 3588887 (20)47: 02300PC | 2. Remove (7Q) QTY of child lo<br>combine               |
| (x0)x1/C: 34086002 (70)0TT: 000127C (x0)x1/C: 34088688 (70)0TT: 001127C (x0)x1/C: 34088688 (70)0TT: 001127C (x0)x1/C: 34088688 (x0)x1/C: 340888888 (x0)x1/C: 3408888888 (x0)x1/C: 340888888 (x0)x1/C: 3408888888 (x0)x1/C: 3408888888 (x0)x1/C: 340888888 (x0)x1/C: 340888888888 (x0)x1/C: 3408888888 (x0)x1/C: 3408888888 (x0)x1/C: 3408888888 (x0)x1/C: 34088888888 (x0)x1/C: 340888888888 (x0)x1/C: 34088888888 (x0)x1/C: 34088888888888 (x0)x1/C: 340888888888888888888888888888888888888 | (0)171C 01Y: 2300 L07# K890949                                                       | 3. Add Reel ID Barcode<br>"2ZK690949000012300"          |