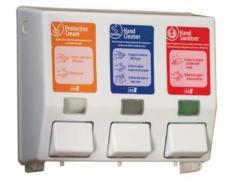

## **Deb Skin Safety Cradle**

Complete 3-step skin care system to protect, cleanse & sanitise the skin. Ideal for mobile vans, work cabins and other areas of limited space.

## Features & Benefits

**Informative & Educational** - Eye-catching, colour coded designs and instructions encourage correct usage and compliance.

Compact - Easy to install into a limited space.

**No wastage** – Cartridges are designed to completely collapse in use to evacuate all product.

**No maintenance** - No mechanical parts, pumps are 'built' into each cartridge.

Actual Cradle Size - 350mm wide x 335mm high x 115mm deep.

**Highly Durable** - Cradle manufactured from tough, robust styrene plastic and brackets from impact resistant ABS plastic.

Wipe-Clean Surface - Easy to keep clean.

**Economical** - Cartridges deliver a measure dose to control cost-in-use; up to 750 applications per cartridge.

**Hygienic** - Sealed cartridges prevent contamination & cross-infection.

**Convenient** - Ideal for situations where no water is available.

| ACC729 | Skin Safety Cradle |
|--------|--------------------|
|        |                    |

CK CODE

For further information contact: Deb Technical Services on 01773 880367