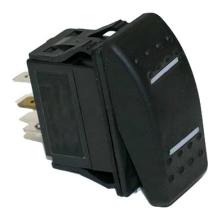

## **Rocker Switch**

# multicomp PRO



#### **Specifications**

| Rating                       | : 16(8)A 125/250V~µT55(cURus/ENEC15) |
|------------------------------|--------------------------------------|
| Dielectric withstand Voltage | : 1500V AC 1 Minute                  |
| Insulation Resistance        | : 500V DC 100MΩ (Min.)               |
| Contact Resistance           | : 20mΩ (max.) initial                |
| Waterproof Grade             | : IP67 (Above The Panel)             |

OPEN

1-2

MOUNTING HOL

Х

(Cutout Dimension)

37.3mm<sup>+0.1</sup>

37.5mm<sup>+0.1</sup>

37.7mm<sup>+0.1</sup>

CIRCUIT: SPDT

#### Diagram







Dimensions : Millimetres Tolerance: ±0.5mm

### Part Number Table

| Description                                                           | Part Number            |
|---------------------