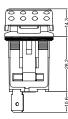

## **Rocker Switch**

# multicomp PRO



#### **Specifications**

| Rating                       | : 16(8)A 125/250V~µT55(cURus/ENEC15) |
|------------------------------|--------------------------------------|
| Dielectric withstand Voltage | : 1500V AC 1 Minute                  |
| Insulation Resistance        | : 500V DC 100MΩ (Min.)               |
| Contact Resistance           | : 20mΩ (max.) initial                |
| Waterproof Grade             | : IP67 (Above The Panel)             |

OPEN

1-2

MOUNTING HOL

Х

(Cutout Dimension)

37.3mm<sup>+0.1</sup>

37.5mm<sup>+0.1</sup>

37.7mm<sup>+0.1</sup>

CIRCUIT: SPDT

#### Diagram







Dimensions : Millimetres Tolerance: ±0.5mm

### Part Number Table

| Description                                                           | Part Number            |
|-----------------------------------------------------------------------|------------------------|
| Rocker Switch, IP67, On-Off-On, SPDT, Non Illuminated, Snap-In, Black | MPX5-134ANN-NABA-1NN-S |

Important Notice : This data sheet and its contents (the "Information") belong to the members of the AVNET group of companies (the "Group") or are licensed to it. No licence is granted for the use of it other than for information purposes in connection with the products to which it relates. No licence of any intellectual property rights is granted. The Information is subject to change without notice and replaces all data sheets