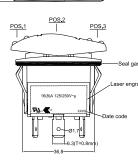

#### **Specifications**

| Rating                       | : 16(8)A 125/250V~µT55(cURus/ENEC15) |
|------------------------------|--------------------------------------|
| Dielectric withstand Voltage | : 1500V AC 1 Minute                  |
| Insulation Resistance        | : 500V DC 100MΩ (Min.)               |
| Contact Resistance           | : 20mΩ (max.) initial                |
| Waterproof Grade             | : IP67 (Above The Panel)             |

CIRCUIT: SPDT