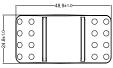

OPEN

1-2

MOUNTING HOL

Х

(Cutout Dimension)

37.3mm<sup>+0.1</sup>

37.5mm<sup>+0.1</sup>

37.7mm<sup>+0.1</sup>

Ζ

(Panel Thickness)

1mm~1.5mm

2.5mm~3mm

3.5mm~4.5mm

Newark.com/multicomp-pro Farnell.com/multicomp-pro sg.element14.com/b/multicomp-pro

Υ

(Cutout Dimension)

21.2mm\_0^+0.1