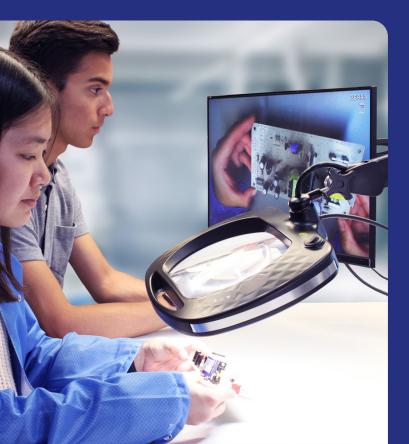

## **Built-in Camera**

INSPECT THROUGH A MONITOR AND MAGNIFYING LENS

Its innovative feature allows team members to simultaneously observe subjects under the magnification lens in real-time while the user conducts an inspection through the lens.

#### **KEY FEATURES**

Ideal-tek's High-Definition Camera Magnifying Lamp, the newest addition to our visual inspection systems, retains the beloved features of previous models and incorporates a high-quality camera. This all-in-one unit enables direct HDMI monitor viewing, captures images/videos on a microSD Card, and supports PC connectivity for viewing and managing files.