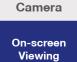

## **Built-in Camera**

INSPECT THROUGH A MONITOR AND MAGNIFYING LENS

Its innovative feature allows team members to simultaneously observe subjects under the magnification lens in real-time while the user conducts an inspection through the lens.

#### **KEY FEATURES**

Ideal-tek's High-Definition Camera Magnifying Lamp, the newest addition to our visual inspection systems, retains the beloved features of previous models and incorporates a high-quality camera. This all-in-one unit enables direct HDMI monitor viewing, captures images/videos on a microSD Card, and supports PC connectivity for viewing and managing files.

- HDMI Output connect to you HD monitor
- USB-C Output Connect the camera to your PC
- Crystal-clear 5-diopter glass lens (2.25x)
- View/Save Images on a micro SD card
- Inspect objects through the magnifying lens & on an HD monitor simultaneously
- ESD Safe Dissipates electrostatic discharge
- Frosted LED diffuser for uniform light spread
- 60 LEDs with adjustable color temperature
- Fully covered spring balanced arm, max reach 36 inches (914 mm)
- Included IR remote to control on-screen functions