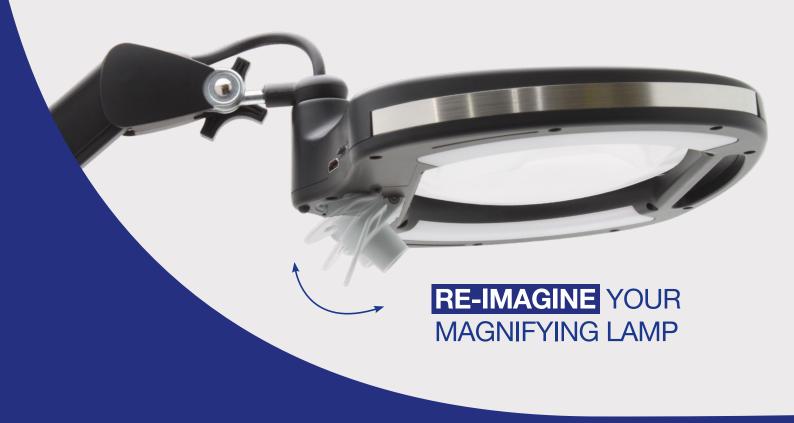

# ESD Safe Magnifying Lamp with Built-in Tilt Camera

The LE-HDWWE5D combines a magnifying lamp with a camera inspection system, enabling direct image viewing on an HDMI monitor and image/video capture on the provided microSD Card.

- HDMI Output connect to you HD monitor
- USB-C Output Connect the camera to your PC
- Crystal-clear 5-diopter glass lens (2.25x)
- View/Save Images on a micro SD card
- Inspect objects through the magnifying lens & on an HD monitor simultaneously
- ESD Safe Dissipates electrostatic discharge
- Frosted LED diffuser for uniform light spread
- 60 LEDs with adjustable color temperature
- Fully covered spring balanced arm, max reach 36 inches (914 mm)
- Included IR remote to control on-screen functions

This product contains a light source of energy efficiency class F.

**Built-in** 

**USB-C** Output

Connect to

5 Diopter Lens

2.25x

Micro **SD CARD** 

Save and view