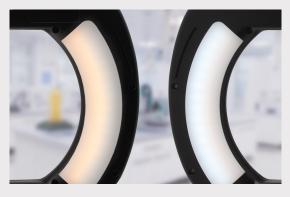

- HDMI Output connect to you HD monitor
- USB-C Output Connect the camera to your PC
- Crystal-clear 5-diopter glass lens (2.25x)
- View/Save Images on a micro SD card
- Inspect objects through the magnifying lens & on an HD monitor simultaneously
- ESD Safe Dissipates electrostatic discharge
- Frosted LED diffuser for uniform light spread
- 60 LEDs with adjustable color temperature
- Fully covered spring balanced arm, max reach 36 inches (914 mm)
- Included IR remote to control on-screen functions

### LE-HDWWE5D 5 Diopter ESD Safe

| Magnification    | 5 Diopter (2.25x)                                                          |
|------------------|----------------------------------------------------------------------------|
| ESD safe         | Yes                                                                        |
| Lens Dimension   | 7.5" x 6.2"                                                                |
| Camera           | 1080p HD   30FPS                                                           |
| Reach            | Up to 36" (914 mm)                                                         |
| Illumination     | 30 High Intensity 6500K (Cool) LEDs<br>30 High Intensity 3500K (Warm) LEDs |
| MicroSD Capacity | 16 GB                                                                      |
| Output           | HDMI   USB-C   MicroSD                                                     |
| Plug Type        | Type F (Schuko)                                                            |
| INPUT            | 100-240V~ 50/60Hz 0.3AMax                                                  |