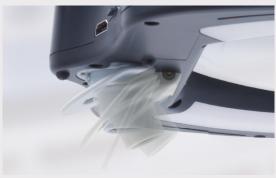

- HDMI Output connect to you HD monitor
- USB-C Output Connect the camera to your PC
- Crystal-clear 5-diopter glass lens (2.25x)
- View/Save Images on a micro SD card
- Inspect objects through the magnifying lens & on an HD monitor simultaneously
- ESD Safe Dissipates electrostatic discharge
- Frosted LED diffuser for uniform light spread
- 60 LEDs with adjustable color temperature
- Fully covered spring balanced arm, max reach 36 inches (914 mm)
- Included IR remote to control on-screen functions

This product contains a light source of energy efficiency class F.

**Built-in** 

**USB-C** Output

Connect to

5 Diopter Lens

2.25x

Micro **SD CARD** 

Save and view