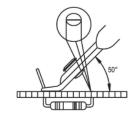

bigger electronic components than in the micro line. In addition, its 50° angled head provides excellent visibility when used in either vertical or horizontal position. The cutters are equipped with an ESD and ergonomic handle which allows an excellent grip, suitable to environments