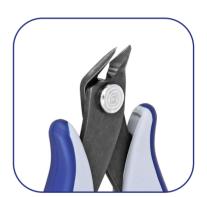

## **Product Datasheet**

Product code: PC2550E

Product type: TEK-ME Carbon Steel Hand tools

Made in: Italy

**Description:** The PC2550E is an angled flush cutter. Its medium size (2,5mm thick) allow the cutting of

bigger electronic components than in the micro line. In addition, its 50° angled head provides excellent visibility when used in either vertical or horizontal position. The cutters are equipped with an ESD and ergonomic handle which allows an excellent grip, suitable to environments

and to components susceptible to electrostatic discharges.

Head description: Angled Medium, Shear

Cutting edges: Full-Flush

Cutting capacity: soft wire 1.3 mm (16 AWG)

Body material: Carbon Steel (C70)

Body finishing: Phosphated

Picture:

**Dimensions:** OAL (A) 135.0 mm – 5.315 inch

Width 80.0 mm - 3.150 inchHeight 15.0 mm - 0.591 inch

Head

**dimensions:** Width (C) 14.0 mm - 0.551 inch

Thickness (D) 4.0 mm - 0.157 inch B 10.0 mm - 0.394 inch F 0.8 mm - 0.031 inch