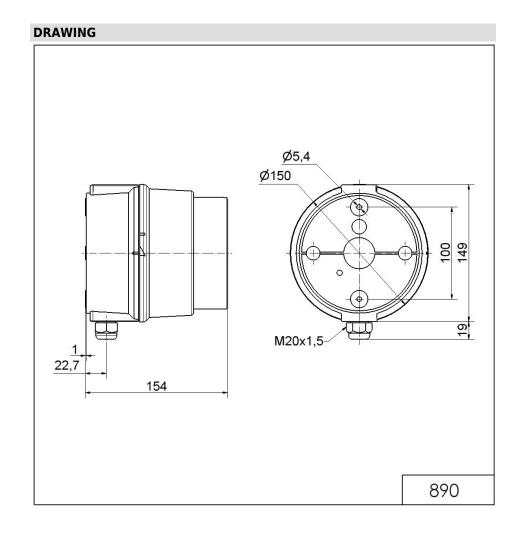

## LED Perm. Beacon BWM 115-230VAC GN

Part No.: 890.220.68

| MECHANICAL DATA              |                                |
|------------------------------|--------------------------------|
| Length                       | 154 mm                         |
| Height                       | 168 mm                         |
| Diameter                     | 150 mm                         |
| Materials                    | PC<br>PC/ABS                   |
| Dome colour                  | Clear                          |
| Housing colour               | Grey                           |
| Protection category          | IP65                           |
| Connection                   | Spring-type terminal           |
| cross-sectional area minimum | 0,50mm <sup>2</sup> / 20AWG    |
| cross-sectional area maximum | 1,50mm <sup>2</sup> / 16AWG    |
| Cable entry                  | Screwed cable gland            |
| Cable entry minimum          | d = 5 mm<br>d = 6 mm           |
| Cable entry maximum          | d = 12 mm<br>d = 7 mm          |
| Tension relief               | Present (conforms to VDE)      |
| Type of fixing               | Base mounting<br>Wall mounting |
| Working temperature minimum  | -30°C                          |
| Working temperature maximum  | +50°C                          |
| Weight with packaging        | 546 g                          |
| Product weight               | 475 g                          |