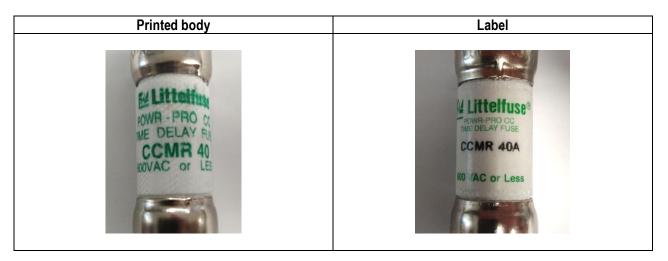

www.littelfuse.com

To: Littelfuse Sales, Sales Support & Customers Valued Customer

From: Littelfuse Product Management - Industrial Business Unit

Subject: Change from printed body to label in CCMR 35A-60A

Document Number: LFPCN\_PG0195

Date: 09/26/24

With regards to the above reference, Littelfuse would like to inform you that there is a change in series CCMR 35A-60A, changing from printed body to label.

This change is effective immediately. This change doesn't affect fit, form or function of the part numbers.

Thank you for your continued business. If you have any questions, or need additional information please contact your Littelfuse representative.