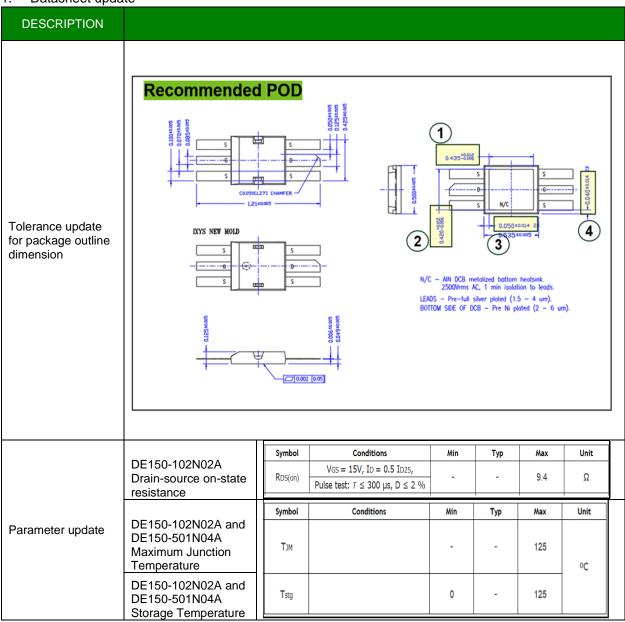

--------|------------------|-------------------|----------------------|
| DE150-102N02A        | no change        | no change         | change from US to PH |
| DE150-501N04A        | no change        | no change         | change from US to PH |

Form, fit, function changes: Details in APPENDIX A Part number changes: None Effective date: Dec 1<sup>st</sup>, 2024 Replacement products: N/A Last time buy: N/A

The PCN number assigned to this action is **PCN EIC-1140** and must be referenced in any correspondence related to the change.

If you have any other questions or concerns, please contact your local Littelfuse Sales team.

June Zhang Product Manager POWER IC Mobile: +86 137 7115 8991 JZhang27@Littelfuse.com





## Product Change Notice (PCN)

#### **APPENDIX A:**

1. Datasheet update







## 2. Package Marking

| DESCRIPTION       | Existing Location                                           | Littelfuse Lipa                                  |
|-------------------|-------------------------------------------------------------|--------------------------------------------------|
| Body Marking      |                                                             |                                                  |
| Logo              |                                                             |                                                  |
| ESD Logo          | Yes                                                         | Yes                                              |
| Part Number       | Yes                                                         | Yes