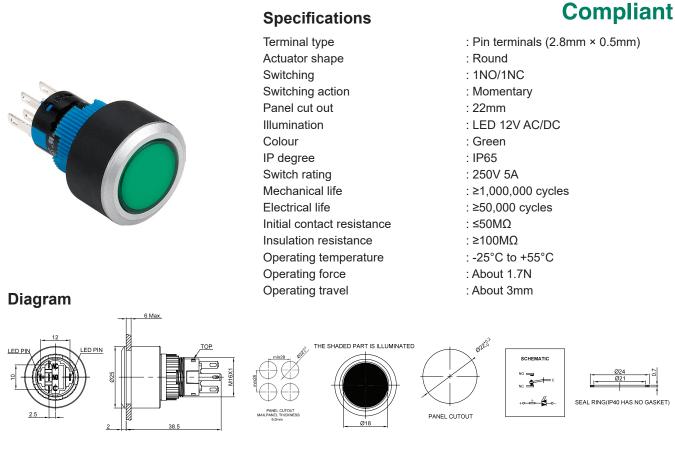

## Part Number Table

|                          | Description                                                | Part Number  |
|--------------------------|------------------------------------------------------------|--------------|
| Dimensions : Millimetres | Industrial Push Button Switch, Momentary, Green, 22mm, 12V | MPAB-PB-1044 |
|                          |                                                            |              |