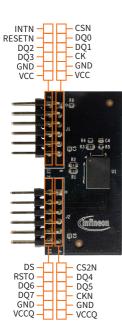

## SEMPER™ Evaluation Kit EVAL-S28HL512T

- EVAL-S28HL512T is Pmod compatible
- Connects to any host platform (MCU/SoC), which supports Octal SPI with 3.3 V I/Os
- Ideal for use with SEMPER™ SDK