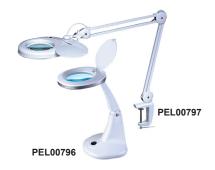

## **LED Magnifier Lamps**

## **Specifications**

| Characteristics    | PEL00796            | PEL00797            |
|--------------------|---------------------|---------------------|
| Input Voltage      | 220V to 240V, ~50Hz | 220V to 240V, ~50Hz |
| Power Consumption  | 6W                  | 8W                  |
| Number of LEDs     | 30                  | 60                  |
| Luminous Flux      | 455lm               | 560lm               |
| Lifetime           | 30000 hours         | 30000 hours         |
| Switching Cycles   | 15000               | 15000               |
| Colour Temperature | 6500k               | 6500k               |
| CRI                | ≥80                 | ≥80                 |
| Start Time         | Instant full Light  | Instant full Light  |
| Magnifier Lens (Ø) | 100mm (4")          | 125mm (5")          |
| Magnification      | 1.17×(3 dioptre)    | 1.17×(3 dioptre)    |
| Weight             | 1.3kgs              | 2.8kgs              |

## **Part Number Table**

| Description                         | Part Number |
|-------------------------------------|-------------|
| 4" LED Desk Magnifier Lamp, 30 LEDs | PEL00796    |
| 5″ LED Magnifier Lamp, 60 LEDs      | PEL00797    |