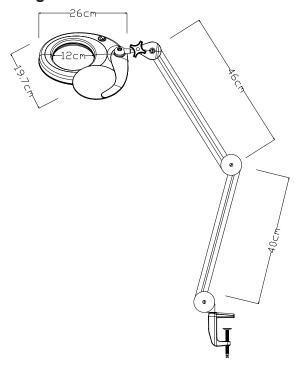

o 240V, ~50Hz | 220V to 240V, ~50Hz |
| Power Consumption  | 6W                  | 8W                  |
| Number of LEDs     | 30                  | 60                  |
| Luminous Flux      | 455lm               | 560lm               |
| Lifetime           | 30000 hours         | 30000 hours         |
| Switching Cycles   | 15000               | 15000               |
| Colour Temperature | 6500k               | 6500k               |
| CRI                | ≥80                 | ≥80                 |
| Start Time         | Instant full Light  | Instant full Light  |
| Magnifier Lens (Ø) | 100mm (4")          | 125mm (5")          |
| Magnification      | 1.17×(3 dioptre)    | 1.17×(3 dioptre)    |
| Weight             | 1.3kgs              | 2.8kgs              |

## Diagram of PEL00797



## **Part Number Table**

| Description                         | Part Number |
|-------------------------------------|-------------|
| 4" LED Desk Magnifier Lamp, 30 LEDs | PEL00796    |
| 5″ LED Magnifier Lamp, 60 LEDs      | PEL00797    |

Important Notice: This data sheet and its contents (the "Information") belong to the members of the AVNET group of companies (the "Group") or are licensed to it. No licence is granted for the use of it other than for information purposes in connection with the products to which it relates. No licence of any intellectual property rights is granted. The Information is subject to change without notice and replaces all data sheets previously supplied. The Information supplied is believed to be accurate but the Group assumes no responsibility for its acc