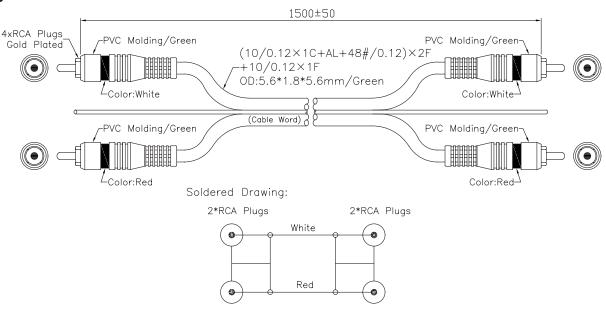

#### **Diagram**

Dimensions : Millimetres

Important Notice: This data sheet and its contents (the "Information") belong to the members of the AVNET group of companies (the "Group") or are licensed to it. No licence is granted for the use of it other than for information purposes in connection with the products to which it relates. No licence of any intellectual property rights is granted. The Information is subject to change without notice and replaces all data sheets previously supplied. The Information supplied is believed to be accurate but the Group assumes no responsibility for its accuracy or completeness, any error in or omission from it or for any use made of it. Users of this data sheet should check for themselves the Information and the suitability of the products for their purpose and not make any assumptions based on information included or omitted. Liability for loss or damage resulting from any reliance on the Information or use of it (including liability resulting from negligence or where the Group was aware of the possibility of such loss or damage arising) is excluded. This will not operate to limit or restrict the Group's liability for death or personal injury resulting from its negligence. pro-SIGNAL is the registered trademark of Premier Farnell Limited 2019.