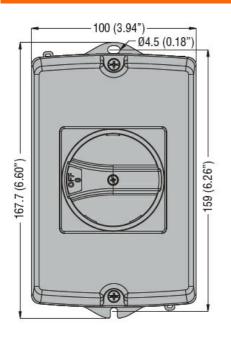

## IEC/EN TYPE IP65 PLASTIC ENCLOSURE SWITCH DISCONNECTOR, THREE-POLE. WITH ROTATING RED/YELLOW HANDLE, 25A. ENCLOSURE DIMENSIONS: 100X168X97MM/3.9X6.6X3.8"

| Product designation                           |           |         | Enclosed switch disconnector |
|-----------------------------------------------|-----------|---------|------------------------------|
| Product type designation                      |           |         | GAZ                          |
| Number of poles                               |           | Nr.     | 3                            |
| Operating voltage type                        |           |         | AC                           |
| Contact characteristics                       |           |         |                              |
| IEC Conventional free air thermal current Ith |           | Α       | 25                           |
| Rated insulation voltage Ui IEC/EN            |           | V       | 1000                         |
| Rated impulse withstand voltage Uimp          |           | kV      | 8                            |
| Operating current le                          |           |         |                              |
| AC21A                                         |           |         |                              |
|                                               | 400V      | Α       | 25                           |
|                                               | 500V      | Α       | 25                           |
|                                               | 690V      | Α       | 25                           |
| AC22A                                         |           |         |                              |
|                                               | 400V      | Α       | 25                           |
|                                               | 500V      | Α       | 25                           |
|                                               | 690V      | Α       | 25                           |
| AC23A                                         |           |         |                              |
|                                               | 400V      | Α       | 25                           |
|                                               | 500V      | Α       | 25                           |
|                                               | 690V      | Α       | 25                           |
| Power dissipation per pole max                |           | W       | 0.4                          |
| Rated operational power AC23A                 |           |         |                              |
|                                               | 400V      | kW      | 11                           |
|                                               | 690V      | kW      | 22                           |
| Conditional short-circuit current (rms)       |           | kA      | 10                           |
| Short-circuit protection with fuse            |           | Class/A | gG25                         |
| Making capacity AC23A 400V                    |           | Α       | 250                          |
| Breaking capacity AC23A 400V                  |           | A       | 200                          |
| Mechanical life                               |           | cycles  | 100000                       |
| Electrical life AC21A                         |           | cycles  | 100000                       |
| Mechanical features                           |           | cycles  | 100000                       |
| Operating position                            |           |         |                              |
| Operating position                            | normal    |         | Vertical plan                |
|                                               | normal    |         | Vertical plan                |
| Townsia ala                                   | allowable |         | Any                          |
| Terminals                                     | <b>4.</b> |         | Dillor                       |
|                                               | type      |         | Pillar                       |
|                                               | width     | mm      | 5.6                          |
|                                               | height    | mm      | 6.5                          |
|                                               | screw     |         | M4                           |
|                                               | tool      |         | Phillips 2                   |
| Tightening torque for terminals               |           |         |                              |
|                                               | min       | Nm      | 1.8                          |
|                                               | max       | Nm      | 2                            |
|                                               |           |         |                              |

## IEC/EN TYPE IP65 PLASTIC ENCLOSURE SWITCH DISCONNECTOR, THREE-POLE. WITH ROTATING RED/YELLOW HANDLE, 25A. ENCLOSURE DIMENSIONS: 100X168X97MM/3.9X6.6X3.8"

|                         | min           | Ibin | 16   |
|-------------------------|---------------|------|------|
|                         | max           | lbin | 18   |
| Conductor section       |               |      |      |
|                         | IEC min       | mm²  | 0.75 |
|                         | IEC max       | mm²  | 16   |
|                         | AWG/kcmil min |      | 18   |
|                         | AWG/kcmil max |      | 6    |
| Ambient conditions      |               |      |      |
| Operating temperature   |               |      |      |
|                         | min           | °C   | -25  |
|                         | max           | °C   | +55  |
| Storage temperature     |               |      |      |
|                         | min           | °C   | -40  |
|                         | max           | °C   | +70  |
| Max altitude            |               | m    | 3000 |
| Resistance & Protection |               |      |      |
| Frontal IP degree       |               |      | IP65 |
| IP degree of protection |               |      | IP65 |
| Pollution degree        |               |      | 3    |
| Dimensions              |               |      |      |