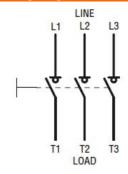

| min           | °C   | -25  |
|                         | max           | °C   | +55  |
| Storage temperature     |               |      |      |
|                         | min           | °C   | -40  |
|                         | max           | °C   | +70  |
| Max altitude            |               | m    | 3000 |
| Resistance & Protection |               |      |      |
| Frontal IP degree       |               |      | IP65 |
| IP degree of protection |               |      | IP65 |
| Pollution degree        |               |      | 3    |
| Dimensions              |               |      |      |









IEC/EN TYPE IP65 PLASTIC ENCLOSURE SWITCH DISCONNECTOR, THREE-POLE. WITH ROTATING RED/YELLOW HANDLE, 25A. ENCLOSURE DIMENSIONS: 100X168X97MM/3.9X6.6X3.8"

## Wiring diagrams



## Certifications and compliance

Compliance

IEC/EN 60947-1

IEC/EN 60947-3

Certifications

EAC

ETIM classification

ETIM 8.0

EC000216 -Switch disconnector