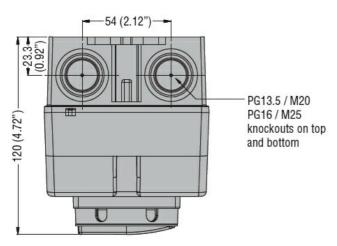

## IEC/EN TYPE IP65 PLASTIC ENCLOSURE SWITCH DISCONNECTOR, THREE-POLE. WITH ROTATING RED/YELLOW HANDLE, 25A. ENCLOSURE DIMENSIONS: 100X168X97MM/3.9X6.6X3.8"

| Product designation                           |           |         | Enclosed switch disconnector |
|-----------------------------------------------|-----------|---------|------------------------------|
| Product type designation                      |           |         | GAZ                          |
| Number of poles                               |           | Nr.     | 3                            |
| Operating voltage type                        |           |         | AC                           |
| Contact characteristics                       |           |         |                              |
| IEC Conventional free air thermal current Ith |           | Α       | 25                           |
| Rated insulation voltage Ui IEC/EN            |           | V       | 1000                         |
| Rated impulse withstand voltage Uimp          |           | kV      | 8                            |
| Operating current le                          |           |         |                              |
| AC21A                                         |           |         |                              |
|                                               | 400V      | Α       | 25                           |
|                                               | 500V      | Α       | 25                           |
|                                               | 690V      | Α       | 25                           |
| AC22A                                         |           |         |                              |
|                                               | 400V      | Α       | 25                           |
|                                               | 500V      | Α       | 25                           |
|                                               | 690V      | Α       | 25                           |
| AC23A                                         |           |         |                              |
|                                               | 400V      | Α       | 25                           |
|                                               | 500V      | Α       | 25                           |
|                                               | 690V      | Α       | 25                           |
| Power dissipation per pole max                |           | W       | 0.4                          |
| Rated operational power AC23A                 |           |         |                              |
|                                               | 400V      | kW      | 11                           |
|                                               | 690V      | kW      | 22                           |
| Conditional short-circuit current (rms)       |           | kA      | 10                           |
| Short-circuit protection with fuse            |           | Class/A | gG25                         |
| Making capacity AC23A 400V                    |           | Α       | 250                          |
| Breaking capacity AC23A 400V                  |           | A       | 200                          |
| Mechanical life                               |           | cycles  | 100000                       |
| Electrical life AC21A                         |           | cycles  | 100000                       |
| Mechanical features                           |           | cycles  | 100000                       |
| Operating position                            |           |         |                              |
| Operating position                            | normal    |         | Vertical plan                |
|                                               | normal    |         | Vertical plan                |
| Townsia ala                                   | allowable |         | Any                          |
| Terminals                                     | <b>4.</b> |         | Dillor                       |
|                                               | type      |         | Pillar                       |
|                                               | width     | mm      | 5.6                          |
|                                               | height    | mm      | 6.5                          |
|                                               | screw     |         | M4                           |
|                                               | tool      |         | Phillips 2                   |
| Tightening torque for terminals               |           |         |                              |
|                                               | min       | Nm      | 1.8                          |
|                                               | max       | Nm      | 2                            |
|                                               |           |         |                              |

## IEC/EN TYPE IP65 PLASTIC ENCLOSURE SWITCH DISCONNECTOR, THREE-POLE. WITH ROTATING RED/YELLOW HANDLE, 25A. ENCLOSURE DIMENSIONS: 100X168X97MM/3.9X6.6X3.8"

|                         | min           | Ibin | 16   |
|-------------------------|---------------|------|------|
|                         | max           | lbin | 18   |
| Conductor section       |               |      |      |
|                         | IEC min       | mm²  | 0.75 |
|                         | IEC max       | mm²  | 16   |
|                         | AWG/kcmil min |      | 18   |
|                         | AWG/kcmil max |      | 6    |
| Ambient conditions      |               |      |      |
| Operating temperature   |               |      |      |
|                         | min           | °C   | -25  |
|                         | max           | °C   | +55  |
| Storage temperature     |               |      |      |
|                         | min           | °C   | -40  |
|                         | max           | °C   | +70  |
| Max altitude            |               | m    | 3000 |
| Resistance & Protection |               |      |      |
| Frontal IP degree       |               |      | IP65 |
| IP degree of protection |               |      | IP65 |
| Pollution degree        |               |      | 3    |
| Dimensions              |               |      |      |