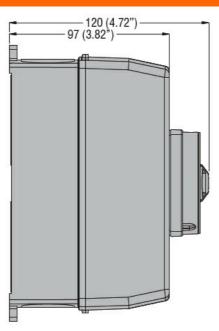

## IEC/EN TYPE IP65 PLASTIC ENCLOSURE SWITCH DISCONNECTOR, THREE-POLE. WITH ROTATING RED/YELLOW HANDLE, 25A. ENCLOSURE DIMENSIONS: 100X168X97MM/3.9X6.6X3.8"

| Product designation                           |           |         | Enclosed switch disconnector |
|-----------------------------------------------|-----------|---------|------------------------------|
| Product type designation                      |           |         | GAZ                          |
| Number of poles                               |           | Nr.     | 3                            |
| Operating voltage type                        |           |         | AC                           |
| Contact characteristics                       |           |         |                              |
| IEC Conventional free air thermal current Ith |           | Α       | 25                           |
| Rated insulation voltage Ui IEC/EN            |           | V       | 1000                         |
| Rated impulse withstand voltage Uimp          |           | kV      | 8                            |
| Operating current le                          |           |         |                              |
| AC21A                                         |           |         |                              |
|                                               | 400V      | Α       | 25                           |
|                                               | 500V      | Α       | 25                           |
|                                               | 690V      | Α       | 25                           |
| AC22A                                         |           |         |                              |
|                                               | 400V      | Α       | 25                           |
|                                               | 500V      | Α       | 25                           |
|                                               | 690V      | Α       | 25                           |
| AC23A                                         |           |         |                              |
|                                               | 400V      | Α       | 25                           |
|                                               | 500V      | Α       | 25                           |
|                                               | 690V      | Α       | 25                           |
| Power dissipation per pole max                |           | W       | 0.4                          |
| Rated operational power AC23A                 |           |         |                              |
|                                               | 400V      | kW      | 11                           |
|                                               | 690V      | kW      | 22                           |
| Conditional short-circuit current (rms)       |           | kA      | 10                           |
| Short-circuit protection with fuse            |           | Class/A | gG25                         |
| Making capacity AC23A 400V                    |           | Α       | 250                          |
| Breaking capacity AC23A 400V                  |           | A       | 200                          |
| Mechanical life                               |           | cycles  | 100000                       |
| Electrical life AC21A                         |           | cycles  | 100000                       |
| Mechanical features                           |           | cycles  | 100000                       |
| Operating position                            |           |         |                              |
| Operating position                            | normal    |         | Vertical plan                |
|                                               | normal    |         | Vertical plan                |
| Townsia ala                                   | allowable |         | Any                          |
| Terminals                                     | <b>4.</b> |         | Dillor                       |
|                                               | type      |         | Pillar                       |
|                                               | width     | mm      | 5.6                          |
|                                               | height    | mm      | 6.5                          |
|                                               | screw     |         | M4                           |
|                                               | tool      |         | Phillips 2                   |
| Tightening torque for terminals               |           |         |                              |
|                                               | min       | Nm      | 1.8                          |
|                                               | max       | Nm      | 2                            |
|                                               |           |         |                              |

## IEC/EN TYPE IP65 PLASTIC ENCLOSURE SWITCH DISCONNECTOR, THREE-POLE. WITH ROTATING RED/YELLOW HANDLE, 25A. ENCLOSURE DIMENSIONS: 100X168X97MM/3.9X6.6X3.8"

|                         | min           | Ibin | 16   |
|-------------------------|---------------|------|------|
|                         | max           | lbin | 18   |
| Conductor section       |               |      |      |
|                         | IEC min       | mm²  | 0.75 |
|                         | IEC max       | mm²  | 16   |
|                         | AWG/kcmil min |      | 18   |
|                         | AWG/kcmil max |      | 6    |
| Ambient conditions      |               |      |      |
| Operating temperature   |               |      |      |
|                         | min           | °C   | -25  |
|                         | max           | °C   | +55  |
| Storage temperature     |               |      |      |
|                         | min           | °C   | -40  |
|                         | max           | °C   | +70  |
| Max altitude            |               | m    | 3000 |
| Resistance & Protection |               |      |      |
| Frontal IP degree       |               |      | IP65 |
| IP degree of protection |               |      | IP65 |
| Pollution degree        |               |      | 3    |
| Dimensions              |               |      |      |