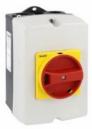

IEC/EN TYPE IP65 PLASTIC ENCLOSURE SWITCH DISCONNECTOR, THREE-POLE. WITH ROTATING RED/YELLOW HANDLE, 25A. ENCLOSURE DIMENSIONS: 100X168X97MM/3.9X6.6X3.8"