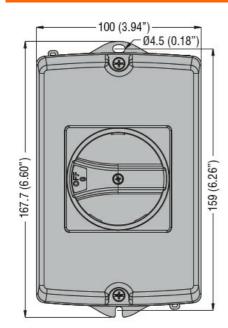

| AWG/kcmil max |      | 6    |
| Ambient conditions      |               |      |      |
| Operating temperature   |               |      |      |
|                         | min           | °C   | -25  |
|                         | max           | °C   | +55  |
| Storage temperature     |               |      |      |
|                         | min           | °C   | -40  |
|                         | max           | °C   | +70  |
| Max altitude            |               | m    | 3000 |
| Resistance & Protection |               |      |      |
| Frontal IP degree       |               |      | IP65 |
| IP degree of protection |               |      | IP65 |
| Pollution degree        |               |      | 3    |
|                         |               |      |      |

Dimensions







PG13.5 / M20 PG16 / M25 knockouts on top and bottom **GAZ032** 

## **GAZ032**

disconnector



IEC/EN TYPE IP65 PLASTIC ENCLOSURE SWITCH DISCONNECTOR, THREE-POLE. WITH ROTATING RED/YELLOW HANDLE, 32A. ENCLOSURE DIMENSIONS: 100X168X97MM/3.9X6.6X3.8"

Wiring diagrams



| Certifications and compliance |                |                      |  |  |
|-------------------------------|----------------|----------------------|--|--|
| Compliance                    |                |                      |  |  |
|                               | IEC/EN 60947-1 |                      |  |  |
|                               | IEC/EN 60947-3 |                      |  |  |
| Certifications                |                |                      |  |  |
|                               | EAC