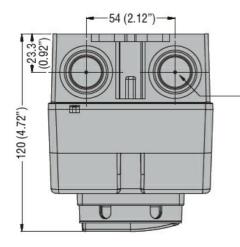

WG/kcmil max |      | 6    |
| Ambient conditions      |               |      |      |
| Operating temperature   |               |      |      |
|                         | min           | °C   | -25  |
|                         | max           | °C   | +55  |
| Storage temperature     |               |      |      |
|                         | min           | °C   | -40  |
|                         | max           | °C   | +70  |
| Max altitude            |               | m    | 3000 |
| Resistance & Protection |               |      |      |
| Frontal IP degree       |               |      | IP65 |
| IP degree of protection |               |      | IP65 |
| Pollution degree        |               |      | 3    |
|                         |               |      |      |

Dimensions







PG13.5 / M20 PG16 / M25 knockouts on top and bottom **GAZ032** 

## **GAZ032**

disconnector



IEC/EN TYPE IP65 PLASTIC ENCLOSURE SWITCH DISCONNECTOR, THREE-POLE. WITH ROTATING RED/YELLOW HANDLE, 32A. ENCLOSURE DIMENSIONS: 100X168X97MM/3.9X6.6X3.8"

Wiring diagrams



| Certifications and compliance |                |                      |  |  |
|-------------------------------|----------------|----------------------|--|--|
| Compliance                    |                |                      |  |  |
|                               | IEC/EN 60947-1 |                      |  |  |
|                               | IEC/EN 60947-3 |                      |  |  |
| Certifications                |                |                      |  |  |
|                               | EAC