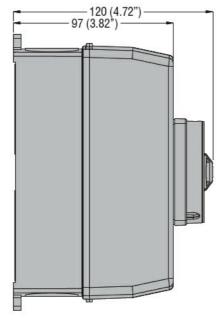

AWG/kcmil max |      | 6    |
| Ambient conditions      |               |      |      |
| Operating temperature   |               |      |      |
|                         | min           | °C   | -25  |
|                         | max           | °C   | +55  |
| Storage temperature     |               |      |      |
|                         | min           | °C   | -40  |
|                         | max           | °C   | +70  |
| Max altitude            |               | m    | 3000 |
| Resistance & Protection |               |      |      |
| Frontal IP degree       |               |      | IP65 |
| IP degree of protection |               |      | IP65 |
| Pollution degree        |               |      | 3    |
|                         |               |      |      |

Dimensions







PG13.5 / M20 PG16 / M25 knockouts on top and bottom **GAZ032** 

## **GAZ032**

disconnector



IEC/EN TYPE IP65 PLASTIC ENCLOSURE SWITCH DISCONNECTOR, THREE-POLE. WITH ROTATING RED/YELLOW HANDLE, 32A. ENCLOSURE DIMENSIONS: 100X168X97MM/3.9X6.6X3.8"

Wiring diagrams



| Certifications and compliance |                |                      |  |  |
|-------------------------------|----------------|----------------------|--|--|
| Compliance                    |                |                      |  |  |
|                               | IEC/EN 60947-1 |                      |  |  |
|                               | IEC/EN 60947-3 |                      |  |  |
| Certifications                |                |                      |  |  |
|                               | EAC