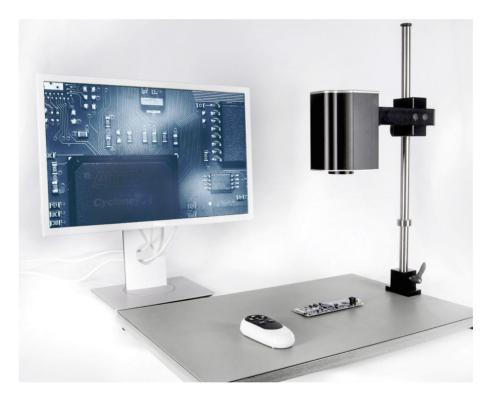

**Description:** TEK-FLEX-XY is a full high-definition desk optical inspection system with a telescopic arm for precise XY positioning and an adjustable Z-axis height from 310mm to 60mm. The camera provides optical magnification of 46x (27" monitor) and digital magnification up to 140x (27" monitor) - Digital magnifications beyond these values are possible, but they bring noise to the image. ESD safe and equipped with both manual focus and impressively fast autofocus, TEK-FLEX-XY delivers high-quality, distortion-free 1080p FHD images with excellent depth of field and no delay

## Picture:

| Product dimensions: | OAL    | 500.0 mm – 19.685 inch |
|---------------------|--------|------------------------|
|                     | Width  | 300.0 mm - 11.811 inch |
|                     | Height | 600.0 mm – 23.622 inch |