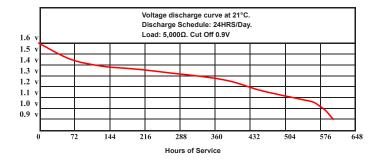

## Estimated Continuous Discharge Time (Hour) at 21°C

### **Specifications**

Nominal Voltage : 1.5 Volts Approx. Service Capacity : 158mAh Approx. Weight : 2g

Chemical System : Zinc / Manganese Dioxide (0% Mercury) Rated at  $5,000\Omega$  load tested at 21°C within 30 days of manufacture.