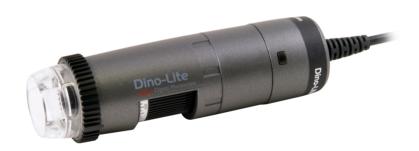

## **Product Datasheet**

Product code: AF4135ZTLE

Product type: Digital Microscopes

Made in: Taiwan

**Description:** The AF4135ZTLE stands out with its wireless-ready capability (requires the optional WF-20

adapter), offering 10x - 200x magnification and a 1.3 Megapixel Edge sensor for exceptional clarity. It features an integrated polarizer to reduce reflections, extensive measurement

functionality, and Flexible LED Control (FLC) for versatile lighting adjustments.

**Special features:** Polarizer - FLC - LWD

**Resolution:** 1.3 Megapixel (1280x1024)

Magnification: 10-200X

Picture:

**Product dimensions:** OAL 114.0 mm – 4.488 inch

Width 33.0 mm - 1.299 inchHeight 33.0 mm - 1.299 inch