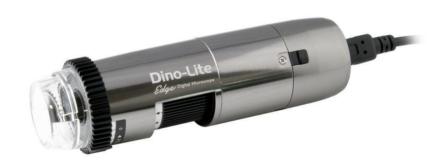

Picture:

**Product dimensions:** OAL 115.0 mm – 4.528 inch

 $\begin{array}{lll} \mbox{Width} & 34.0 \mbox{ mm} - 1.339 \mbox{ inch} \\ \mbox{Height} & 34.0 \mbox{ mm} - 1.339 \mbox{ inch} \\ \end{array}$