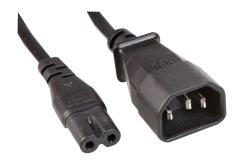

## **Specifications**

Connector to Connector : IEC 60320 C7 to IEC 60320 C14

Current Rating : 6A

Jacket Colour : Black

Cable Length : 2m

Voltage Rating : 250V

## **Part Number Table**

| Description                                                          | Part Number |
|----------------------------------------------------------------------|-------------|
| Mains Power Cord, IEC 60320 C7 to IEC 60320 C14, 6A, 250V, Black, 2m | PEL01425    |