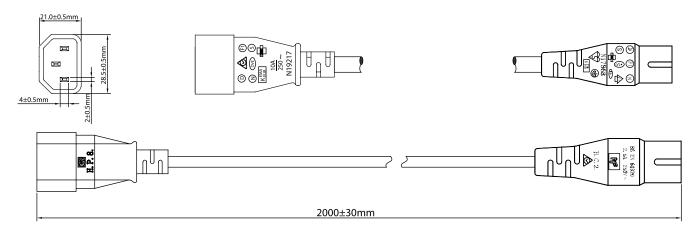

## **Diagram**

CABLE MARKING: H03VVH2-F 2X0.75mm² < VDE > N19626 60227 IEC 52 300/300V HIGH PROJECT CABLE COLOUR: BLACK

**Dimensions: Millimetres** 

Important Notice: This data sheet and its contents (the "Information") belong to the members of the AVNET group of companies (the "Group") or are licensed to it. No licence is granted for the use of it other than for information purposes in connection with the products to which it relates. No licence of any intellectual property rights is granted. The Information is subject to change without notice and replaces all data sheets previously supplied. The Information supplied is believed to be accurate but the Group assumes no responsibility for its accuracy or completeness, any error in or omission from it or for any use made of it. Users of this data sheet should check for themselves the Information and the suitability of the products for their purpose and not make any assumptions based on information included or omitted. Liability for loss or damage resulting from any reliance on the Information or use of it (including liability resulting from negligence or where the Group was aware of the possibility of such loss or damage arising) is excluded. This will not operate to limit or restrict the Group's liability for death or personal injury resulting from its negligence. pro-ELEC is the registered trademark of Premier Farnell Limited 2019.