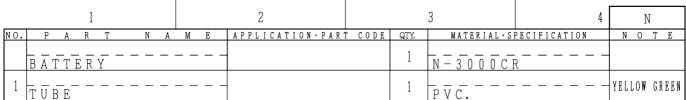

## Dantona Model: N-3000CR-JP

Made in Japan in same factory as Panasonic when they supplied them.

В

С

NOTE.

1. STAMP LOT No. & "JAPAN" ON THE TUBE.

 $M \cap N \cap T \cap H$  (JAN = A, FEB = B · · · NOV = K, DEC = L) - Y E A R (' 9 6 = A, ' 9 7 = B, · · ' 2 2 = A, ' 2 3 = B, · · ) EX.) DEC. -7.2022 · · · · AL

2. STAMP MODEL, VOLTAGE & CAPACITY ON THE TUBE.

|           |              |                    |             |                         |               |         |             |          |        | İ |
|-----------|--------------|--------------------|-------------|-------------------------|---------------|---------|-------------|----------|--------|---|
| DATE      |              | R E M A R K        |             | /1\                     | DEC7.2022     | ALL CH  | HANGED D    | RAWIN    | G.     |   |
| DEC7.2022 |              |                    |             | $\overline{\mathbb{A}}$ | OCT. 27. 2022 | 1st DR  | RAWING.(S   | . Usami) |        |   |
| D R       | S. Usami     |                    |             | SYM                     | DATE          |         | DESCRIPT    |          |        | İ |
|           |              | MODEL:N-3000C      | R - S S T D | -UJR                    | 材 料・規 格       |         |             |          |        |   |
| ENG       | S. Usami     | customer code:SSTD |             |                         | MATERIAL      |         |             |          |        |   |
|           |              | TOLERANCE          | WEIGHT      |                         | 処 理・加 エ       |         |             |          |        | F |
| СНК       | Y. Suzuki    | 2 5 0< L ± 5       | Approx. 8   | 6 g                     | FINISH        |         |             |          |        |   |
| СНК       | K. Hashimoto | < L \leq \pm \     | 0 [         | UNIT                    | 部品名           | 完成電池    |             |          |        |   |
|           |              | -   -              |             | m m                     | PART NAME     | BATTER' | Y PACK (f   | inish    | goods) |   |
| АРР       | T. Iwabuchi  | 18 L ≤ 50 ± 3      | QTY         | SCALE                   | PART CODE     |         |             |          | Rev.   |   |
|           |              | I I. < 18          | 1 1         | 1 / 1                   | DDAWING NO    | мэлллс  | D _ 7 N 1 G | <u></u>  | 1 0    | ĺ |