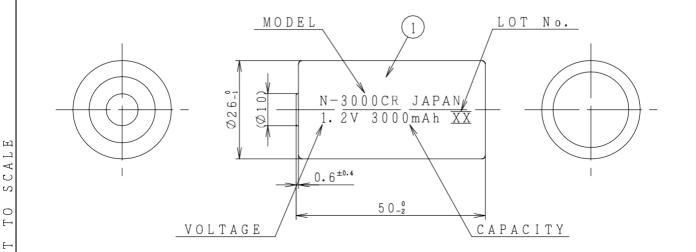

## Dantona Model: N-3000CR-JP

Made in Japan in same factory as Panasonic when they supplied them.

В

С

NOTE.

1. STAMP LOT No. & "JAPAN" ON THE TUBE.

 $M \cap N \cap T \cap H$  (JAN = A, FEB = B · · · NOV = K, DEC = L) - Y E A R (' 9 6 = A, ' 9 7 = B, · · ' 2 2 = A, ' 2 3 = B, · · ) EX.) DEC. -7.2022 · · · · AL

2. STAMP MODEL, VOLTAGE & CAPACITY ON THE TUBE.

|           |              |                    |             |                         |               |         |             |          |        | İ |
|-----------|--------------|--------------------|-------------|-------------------------|---------------|---------|-------------|----------|--------|---|
| DATE      |              | R E M A R K        |             | /1\                     | DEC7.2022     | ALL CH  | HANGED D    | RAWIN    | G.     |   |
| DEC7.2022 |              |                    |             | $\overline{\mathbb{A}}$ | OCT. 27. 2022 | 1st DR  | RAWING.(S   | . Usami) |        |   |
| D R       | S. Usami     |                    |             | SYM                     | DATE          |         | DESCRIPT    |          |        | İ |
|           |              | MODEL:N-3000C      | R - S S T D | -UJR                    | 材 料・規 格       |         |             |          |        |   |
| ENG       | S. Usami     | customer code:SSTD |             |                         | MATERIAL      |         |             |          |        |   |
|           |              | TOLERANCE          | WEIGHT      |                         | 処 理・加 エ       |         |             |          |        | F |
| СНК       | Y. Suzuki    | 2 5 0< L ± 5       | Approx. 8   | 6 g                     | FINISH        |         |             |          |        |   |
| СНК       | K. Hashimoto | < L \leq \pm \     | 0 [         | UNIT                    | 部品名           | 完成電池    |             |          |        |   |
|           |              | -   -              |             | m m                     | PART NAME     | BATTER' | Y PACK (f   | inish    | goods) |   |
| АРР       | T. Iwabuchi  | 18 L ≤ 50 ± 3      | QTY         | SCALE                   | PART CODE     |         |             |          | Rev.   |   |
|           |              | I I. < 18          | 1 1         | 1 / 1                   | DDAWING NO    | мэлллс  | D _ 7 N 1 G | <u></u>  | 1 0    | ĺ |