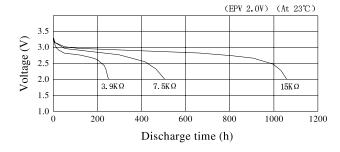

## **Lithium Button Cell**







#### **Specifications**

Battery Capacity : 210mAh

(on continuous discharge at 20°C under

15kΩ load to 2V end-voltage)

Usable Temp. Range : -20°C to +70°C

Storage Temp. Range : 0°C to +30°C

Storage Humidity Range : 40% to 75%

Outer Dimensions : Ø20mm (+0 / -0.3)

3.2mm (+0 / -0.2) (Dia. Overall Height)

#### **Terminals**

Case Terminal : SUS430+Ni-Plated Cap Terminal : SUS430+Ni-Plated

#### **Discharge Characteristic**



#### **Temperature Characteristic**



#### Load vs. Operating voltage



#### Load vs. Capacity



Newark.com/multicomp-pro Farnell.com/multicomp-pro sg.element14.com/b/multicomp-pro



## **Lithium Button Cell**

# multicomp PRO

### Pulse discharge characteristic



### Storage characteristic



Storage at  $60\,\bot\,$  for 30 days equivalent to storage at room temperature for 18 months



### **Part Number Table**

| Description                    | Part Number |
|--------------------------------|-------------|
| Coin Cell, Lithium, 3V, 210mAh | CR2032      |

Important Notice: This data sheet and its contents (the "Information") belong to the members of the AVNET group of companies (the "Group") or are licensed to it. No licence is granted for the use of it other than for informati