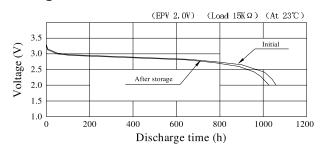

### Storage characteristic

Storage at  $60\,\bot\,$  for 30 days equivalent to storage at room temperature for 18 months