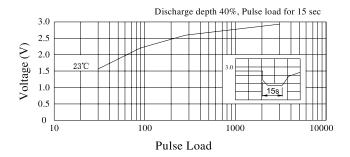

## **Lithium Button Cell**







#### **Specifications**

Battery Capacity : 210mAh

(on continuous discharge at 20°C under

15kΩ load to 2V end-voltage)

Usable Temp. Range : -20°C to +70°C

Storage Temp. Range : 0°C to +30°C

Storage Humidity Range : 40% to 75%

Outer Dimensions : Ø20mm (+0 / -0.3)

3.2mm (+0 / -0.2) (Dia. Overall Height)

#### **Terminals**

Case Terminal : SUS430+Ni-Plated Cap Terminal : SUS430+Ni-Plated

#### **Discharge Characteristic**



#### **Temperature Characteristic**



#### Load vs. Operating voltage



#### Load vs. Capacity



Newark.com/multicomp-pro Farnell.com/multicomp-pro sg.element14.com/b/multicomp-pro



## **Lithium Button Cell**

# multicomp PRO

### Pulse discharge characteristic



### Storage characteristic



Storage at  $60\,\bot\,$  for 30 days equivalent to storage at room temperature for 18 months



### **Part Number Table**

| Description                    | Part Number |
|--------------------------------|-------------|
| Coin Cell, Lithium, 3V, 210mAh | CR2032      |

Important Notice: This data sheet and its contents (the "Information") belong to the members of the AVNET group of companies (the "Group") or are licensed to it. No licence is granted for the use of it other than for information purposes in connection with the products to which it relates. No licence of any intellectual property rights is granted. The Information is subject to change without notice and replaces all data sheets previously supplied. The Information supplied is believed to be a