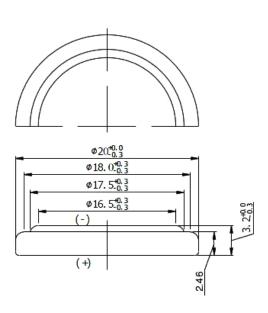

ery Capacity : 210mAh

(on continuous discharge at 20°C under

15kΩ load to 2V end-voltage)

Usable Temp. Range : -20°C to +70°C

Storage Temp. Range : 0°C to +30°C

Storage Humidity Range : 40% to 75%

Outer Dimensions : Ø20mm (+0 / -0.3)

3.2mm (+0 / -0.2) (Dia. Overall Height)

#### **Terminals**

Case Terminal : SUS430+Ni-Plated Cap Terminal : SUS430+Ni-Plated

#### **Discharge Characteristic**



#### **Temperature Characteristic**



#### Load vs. Operating voltage



#### Load vs. Capacity



Newark.com/multicomp-pro Farnell.com/multicomp-pro sg.element14.com/b/multicomp-pro



## **Lithium Button Cell**

# multicomp PRO

### Pulse discharge characteristic



### Storage characteristic



Storage at  $60\,\bot\,$  for 30 days equivalent to storage at room temperature for 18 months



### **Part Number Table**

| Description                    | Part Number |
|--------------------------------|-------------|
| Coin Cell, Lithium, 3V, 210mAh | CR2032      |

Important Notice: This data sheet and its contents (the "Information") belong to the members of the AVNET group of companies (the "Group") or are licensed to it. No licence is granted for the use of it other than for information purposes in connection with the products to which it relates. No licence of any intellectual property rights is granted. The Information is subject to change without notice and replaces all data sheets previously supplied. The Information supplied is believed to be accurate but the Group assumes no responsibility for its accuracy or completeness, any error in or omission from it or for any u