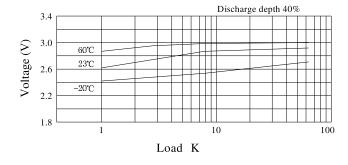

## **Lithium Button Cell**







#### **Specifications**

Battery Capacity : 210mAh

(on continuous discharge at 20°C under

15kΩ load to 2V end-voltage)

Usable Temp. Range : -20°C to +70°C

Storage Temp. Range : 0°C to +30°C

Storage Humidity Range : 40% to 75%

Outer Dimensions : Ø20mm (+0 / -0.3)

3.2mm (+0 / -0.2) (Dia. Overall Height)

#### **Terminals**

Case Terminal : SUS430+Ni-Plated Cap Terminal : SUS430+Ni-Plated

#### **Discharge Characteristic**



#### **Temperature Characteristic**



#### Load vs. Operating voltage



#### Load vs. Capacity



Newark.com/multicomp-pro Farnell.com/multicomp-pro sg.element14.com/b/multicomp-pro



## **Lithium Button Cell**

# multicomp PRO

### Pulse discharge characteristic



### Storage characteristic



Storage at  $60\,\bot\,$  for 30 days equivalent to storage at room temperature for 18 months



### **Part Number Table**

| Description                    | Part Number |
|--------------------------------|-------------|
| Coin Cell, Lithium, 3V, 210mAh | CR2032      |

Important Notice: This data sheet and its contents (the "Information") belong to the members of the AVNET group of companies (the "Group") or are licensed to it. No licence is granted for the use of it other than for information purposes in connection with the products to which it relates. No licenc