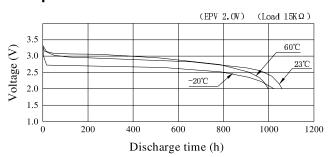

## **Lithium Button Cell**







#### **Specifications**

Battery Capacity : 210mAh

(on continuous discharge at 20°C under

15kΩ load to 2V end-voltage)

Usable Temp. Range : -20°C to +70°C

Storage Temp. Range : 0°C to +30°C

Storage Humidity Range : 40% to 75%

Outer Dimensions : Ø20mm (+0 / -0.3)

3.2mm (+0 / -0.2) (Dia. Overall Height)

#### **Terminals**

Case Terminal : SUS430+Ni-Plated Cap Terminal : SUS430+Ni-Plated

#### **Discharge Characteristic**



#### **Temperature Characteristic**



#### Load vs. Operating voltage



#### Load vs. Capacity



Newark.com/multicomp-pro Farnell.com/multicomp-pro sg.element14.com/b/multicomp-pro



## **Lithium Button Cell**

# multicomp PRO

### Pulse discharge characteristic



### Storage characteristic



Storage at  $60\,\bot\,$  for 30 days equivalent to storage at room temperature for 18 months



### **Part Number Table**

| Description                    | Part Number |
|--------------------------------|-------------|
| Coin Cell, Lithium, 3V, 210mAh | CR2032      |

Important Notice: This data sheet and its contents (the "Information") belong to the members of the AVNET group of companies (the "Group") or are licensed to it. No licence is granted for the use of it other than for information purposes in connection with the prod