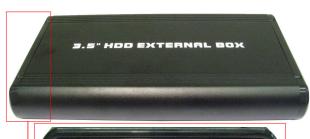

## CDLSB-805

The CDLSB-805 is a 3.5" enclosure for connecting an IDE HDD via USB type B. Comes with a type A to type B cable.

### **PACKAGE CONTENTS:**

- 1 x USB 2.0 External Enclosure
- 1 x USB A to B Data Cable
- 1 x AC Power Adapter
- User Manual
- Screw Kit

CDLSB-805

3.5" IDE Hard Disk Drive to USB 2.0 Enclosure