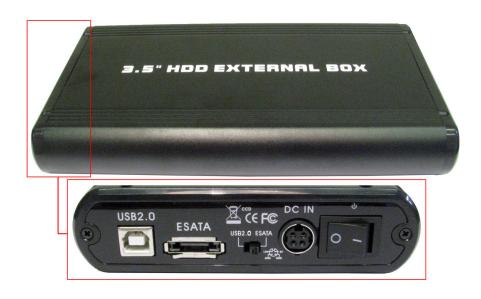

### CDLSB-808

The CDLSB-808 is a 3.5" enclosure for connecting a IDE or SATA HDD via USB type B or eSATA. Comes with USB type A to type B cable and eSATA cables.

NOTE: If using eSATA connection you will only be able to connect a SATA HDD.

## **SPECIFICATION & FEATURES:**

- Supports 3.5" IDE/SATA HDD
- Supports USB 2.0 type B
- Support SATA 1.5 or 3.0 Gbps
- Supports eSATA connection
- Supports High capacity drives
- Supports USB High Speed 480Mbps rate
- Supports Plug n Play and Hot Swap
- Hard Drive activity LED
- Supports USB 1.1 & 2.0 specification
- Supports Windows 2000, XP and Vista
- Supports Mac OS 10.2 or later for USB 2.0/eSATA
- Supports Mac OS 9.1 or later for USB 1.1

### **PACKAGE CONTENTS:**

- 1 x USB 2.0 External Enclosure
- 1 x USB A to B Data Cable
- 1 x eSATA data cable
- 1 x eSATA power cable
- 1 x AC Power Supply
- User Manual
- Screw Kit

CDLSB-808

3.5" IDE/SATA Hard Disk Drive to USB 2.0/eSATA Enclosure