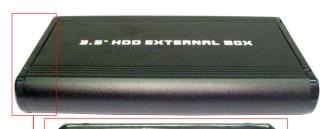

## CDLSB-805

The CDLSB-805 is a 3.5" enclosure for connecting an IDE HDD via USB type B. Comes with a type A to type B cable.

## CDLSB-806

The CDLSB-806 is a 3.5" enclosure for connecting a SATA HDD via USB type B. Comes with USB type A to type B cable.

## CDLSB-807

The CDLSB-807 is a 3.5" enclosure for connecting an IDE or SATA HDD via USB type B. Comes with a type A to type B cable.

### CDLSB-808

The CDLSB-808 is a 3.5" enclosure for connecting a IDE or SATA HDD via USB type B or eSATA. Comes with USB type A to type B cable and eSATA cables.

NOTE: If using eSATA connection you will only be able to connect a SATA HDD.

#### CDLSB-809

The CDLSB-809 is a 3.5" enclosure for connecting a SATA HDD via USB type B or eSATA. Comes with USB type A to type B cable and eSATA cables.

NOTE: If using eSATA connection you will only be able to connect a SATA HDD.