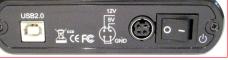

### CDLSB-808

The CDLSB-808 is a 3.5" enclosure for connecting a IDE or SATA HDD via USB type B or eSATA. Comes with USB type A to type B cable and eSATA cables.

NOTE: If using eSATA connection you will only be able to connect a SATA HDD.

## **SPECIFICATION & FEATURES:**

- Supports 3.5" IDE/SATA HDD
- Supports USB 2.0 type B
- Support SATA 1.5 or 3.0 Gbps
- Supports eSATA connection
- Supports High capacity drives
- Supports USB High Speed 480Mbps rate
- Supports Plug n Play and Hot Swap
- Hard Drive activity LED
- Supports USB 1.1 & 2.0 specification
- Supports Windows 2000, XP and Vista
- Supports Mac OS 10.2 or later for USB 2.0/eSATA
- Supports Mac OS 9.1 or later for USB 1.1