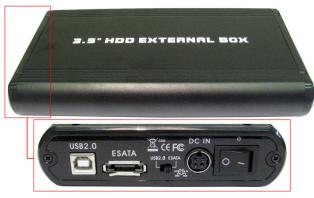

## CDLSB-805

The CDLSB-805 is a 3.5" enclosure for connecting an IDE HDD via USB type B. Comes with a type A to type B cable.

### **PACKAGE CONTENTS:**

- 1 x USB 2.0 External Enclosure
- 1 x USB A to B Data Cable
- 1 x AC Power Adapter
- User Manual
- Screw Kit

CDLSB-805

3.5" IDE Hard Disk Drive to USB 2.0 Enclosure