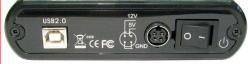

## CDLSB-805

The CDLSB-805 is a 3.5" enclosure for connecting an IDE HDD via USB type B. Comes with a type A to type B cable.

### **PACKAGE CONTENTS:**

- 1 x USB 2.0 External Enclosure
- 1 x USB A to B Data Cable
- 1 x AC Power Adapter
- User Manual
- Screw Kit

CDLSB-805

3.5" IDE Hard Disk Drive to USB 2.0 Enclosure