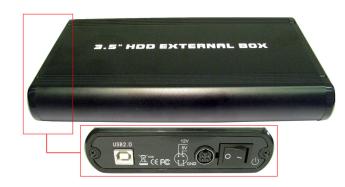

### CDLSB-808

The CDLSB-808 is a 3.5" enclosure for connecting a IDE or SATA HDD via USB type B or eSATA. Comes with USB type A to type B cable and eSATA cables.

NOTE: If using eSATA connection you will only be able to connect a SATA HDD.

### **PACKAGE CONTENTS:**

- 1 x USB 2.0 External Enclosure
- 1 x USB A to B Data Cable
- 1 x eSATA data cable
- 1 x eSATA power cable
- 1 x AC Power Supply
- User Manual
- Screw Kit

CDLSB-808

3.5" IDE/SATA Hard Disk Drive to USB 2.0/eSATA Enclosure