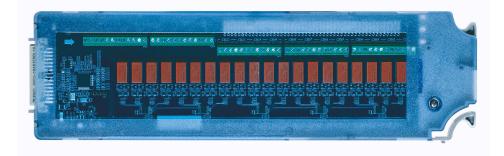

## DAQ-908 20-Channel Actuator/General-

## **Purpose Switch**

Features

- SPDT (Form C) latching relays
- 300 V, current 1 A actuation and control

Description -

DAQ-908, a general purpose switch module with 20 independent single pole double throw (SPDT) relays, can be used for power cycling in DUTs, control indicator lights and status lights. DAQ-908 can also activate external power relays and solenoid valves. While combining DAQ-908 with matrix and multiplexer modules, switching systems can be customized. 300 V and 1 A contact can handle up to 50 W, which is sufficient for multiple powerline switching applications.