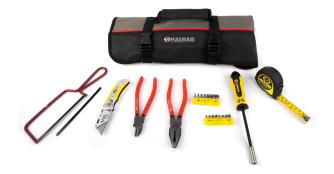

## **Product Specification PDF**

Carl Brand Innovation

| Date              | Correct as of 22nd Feb 2022 |  |  |
|-------------------|-----------------------------|--|--|
| Brand             | С.К                         |  |  |
| Product           | Т5970                       |  |  |
| Description       | Core Tool Kit               |  |  |
| Barcode           | 5013969247725               |  |  |
| Commodity code    | 820600000                   |  |  |
| Country of origin | тw                          |  |  |

Features & Benefits

~Professional Quality Tools for Everyday Tasks~

| Product Weights and Measures |              |                                |                     |                   |  |
|------------------------------|--------------|--------------------------------|---------------------|-------------------|--|
|                              | Product only | Product & primary<br>packaging | Secondary packaging | Transit packaging |  |
| Item Quantity                | 1            | 1                              | 1                   | 6                 |  |
| Width mm                     | 250          | 150                            | 150                 | 500               |  |
| Depth mm                     | 60           | 110                            | 110                 | 360               |  |
| Height mm                    | 350          | 490                            | 490                 | 230               |  |
| Weight                       | 3000         | 3025                           | 3025                | 19.1              |  |
| Packaging Information        | Card use     | 0                              | 0                   | Case              |  |
|                              | Card gms     | 0                              | 0                   | 900               |  |
|                              | Plastic use  | Poly bag PE                    | 0                   | -                 |  |
|                              | Plastic gms  | 25                             | 0                   | 0                 |  |
|                              | Metal use    | 0                              | 0                   | -                 |  |
|                              | Metal gms    | 0                              | 0                   | 0                 |  |
|                              | Timber use   | 0                              | 0                   | -                 |  |
|                              | Timber gms   | 0                              | 0                   | 0                 |  |