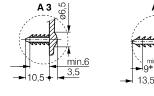

More at www.ebmpapst.com

| Fan size  | Fan type                                                                | Туре   | Part number | В       | С        | D   | Е    | Mounting |
|-----------|-------------------------------------------------------------------------|--------|-------------|---------|----------|-----|------|----------|
| 60 x 60   | VWCB060F, VWCD060A, VWCD060X, VWCD060Y, VWCE060J                        | LZ28-3 | 9920028003  | 60-0.5  | 50.0±0.2 | 3.0 | 24   | A3       |
| 80 x 80   | VWCD080A, VWCD080Y, VWCE080P, VWCF080J, VWCF080A                        | LZ32-2 | 9920032002  | 80-0.5  | 71.5±0.2 | 7.0 | 34   | A1       |
|           |                                                                         | LZ32-P | 9920032001  |         |          |     |      | A2       |
|           |                                                                         | LZ32-3 | 9920032003  |         |          |     |      | A3       |
| 92 x 92   | VWCD092Y, VWCE092P, VWCF092J, VWCF092P, VWCD092A, VWCF092A              | LZ23-2 | 9920023002  | 92-0.5  | 82.5±0.2 | 6.5 | 46 = | A1       |
|           |                                                                         | LZ23-3 | 9920023003  |         |          |     |      | A3       |
| 119×119   | VWCD119F, VWCE119P, VWCF119A, VUCF119Y,<br>VWCF119X, VWCD119A, VKCF119A | LZ30-5 | 9920030005  | 119-0.5 | 105±0.2  | 6.5 | 50 - | A2       |
|           |                                                                         | LZ30-6 | 9920030006  |         |          |     |      | A4       |
| 127 x 127 | VWCF127Y, VKCF127A,                                                     | LZ30-P | 9920030001  | 127-0.5 | 113±0.2  | 6.5 | 50   | A2       |
|           |                                                                         | LZ33-1 | 9920033001  |         |          |     |      | A2       |
|           |                                                                         | LZ33-2 | 9920033002  |         |          |     |      | A4       |

Subject to changes. Dimensions in mm.

## Barbed inserts

Only suitable for bore hole diameter 4.3 - 4.7.