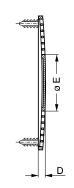

More at www.ebmpapst.com

| Fan size  | Fan type                                                                | Туре   | Part number | В       | С        | D   | Е    | Mounting |
|-----------|-------------------------------------------------------------------------|--------|-------------|---------|----------|-----|------|----------|
| 60 x 60   | VWCB060F, VWCD060A, VWCD060X, VWCD060Y, VWCE060J                        | LZ28-3 | 9920028003  | 60-0.5  | 50.0±0.2 | 3.0 | 24   | A3       |
| 80 x 80   | VWCD080A, VWCD080Y, VWCE080P, VWCF080J, VWCF080A                        | LZ32-2 | 9920032002  | 80-0.5  | 71.5±0.2 | 7.0 | 34   | A1       |
|           |                                                                         | LZ32-P | 9920032001  |         |          |     |      | A2       |
|           |                                                                         | LZ32-3 | 9920032003  |         |          |     |      | A3       |
| 92 x 92   | VWCD092Y, VWCE092P, VWCF092J, VWCF092P, VWCD092A, VWCF092A              | LZ23-2 | 9920023002  | 92-0.5  | 82.5±0.2 | 6.5 | 46 = | A1       |
|           |                                                                         | LZ23-3 | 9920023003  |         |          |     |      | A3       |
| 119×119   | VWCD119F, VWCE119P, VWCF119A, VUCF119Y,<br>VWCF119X, VWCD119A, VKCF119A | LZ30-5 | 9920030005  | 119-0.5 | 105±0.2  | 6.5 | 50 - | A2       |
|           |                                                                         | LZ30-6 | 9920030006  |         |          |     |      | A4       |
| 127 x 127 | VWCF127Y, VKCF127A,                                                     | LZ30-P | 9920030001  | 127-0.5 | 113±0.2  | 6.5 | 50   | A2       |
|           |                                                                         | LZ33-1 | 9920033001  |         |          |     |      | A2       |
|           |                                                                         | LZ33-2 | 9920033002  |         |          |     |      | A4       |

Subject to changes. Dimensions in mm.