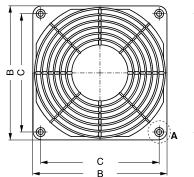

More at www.ebmpapst.com

| Fan size  | Fan type                                                                | Туре   | Part number | В       | С        | D   | Е    | Mounting |
|-----------|-------------------------------------------------------------------------|--------|-------------|---------|----------|-----|------|----------|
| 60 x 60   | VWCB060F, VWCD060A, VWCD060X, VWCD060Y, VWCE060J                        | LZ28-3 | 9920028003  | 60-0.5  | 50.0±0.2 | 3.0 | 24   | A3       |
| 80 x 80   | VWCD080A, VWCD080Y, VWCE080P, VWCF080J, VWCF080A                        | LZ32-2 | 9920032002  | 80-0.5  | 71.5±0.2 | 7.0 | 34   | A1       |
|           |                                                                         | LZ32-P | 9920032001  |         |          |     |      | A2       |
|           |                                                                         | LZ32-3 | 9920032003  |         |          |     |      | A3       |
| 92 x 92   | VWCD092Y, VWCE092P, VWCF092J, VWCF092P, VWCD092A, VWCF092A              | LZ23-2 | 9920023002  | 92-0.5  | 82.5±0.2 | 6.5 | 46 = | A1       |
|           |                                                                         | LZ23-3 | 9920023003  |         |          |     |      | A3       |
| 119×119   | VWCD119F, VWCE119P, VWCF119A, VUCF119Y,<br>VWCF119X, VWCD119A, VKCF119A | LZ30-5 | 9920030005  | 119-0.5 | 105±0.2  | 6.5 | 50 - | A2       |
|           |                                                                         | LZ30-6 | 9920030006  |         |          |     |      | A4       |
| 127 x 127 | VWCF127Y, VKCF127A,                                                     | LZ30-P | 9920030001  | 127-0.5 | 113±0.2  | 6.5 | 50   | A2       |
|           |                                                                         | LZ33-1 | 9920033001  |         |          |     |      | A2       |
|           |                                                                         | LZ33-2 | 9920033002  |         |          |     |      | A4       |

Subject to changes. Dimensions in mm.