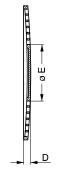

More at www.ebmpapst.com

| Fan size  | Fan type                                                                | Туре   | Part number | В       | С        | D   | Е    | Mounting |
|-----------|-------------------------------------------------------------------------|--------|-------------|---------|----------|-----|------|----------|
| 60 x 60   | VWCB060F, VWCD060A, VWCD060X, VWCD060Y, VWCE060J                        | LZ28-3 | 9920028003  | 60-0.5  | 50.0±0.2 | 3.0 | 24   | A3       |
| 80 x 80   | VWCD080A, VWCD080Y, VWCE080P, VWCF080J, VWCF080A                        | LZ32-2 | 9920032002  | 80-0.5  | 71.5±0.2 | 7.0 | 34   | A1       |
|           |                                                                         | LZ32-P | 9920032001  |         |          |     |      | A2       |
|           |                                                                         | LZ32-3 | 9920032003  |         |          |     |      | A3       |
| 92 x 92   | VWCD092Y, VWCE092P, VWCF092J, VWCF092P, VWCD092A, VWCF092A              | LZ23-2 | 9920023002  | 92-0.5  | 82.5±0.2 | 6.5 | 46 = | A1       |
|           |                                                                         | LZ23-3 | 9920023003  |         |          |     |      | A3       |
| 119×119   | VWCD119F, VWCE119P, VWCF119A, VUCF119Y,<br>VWCF119X, VWCD119A, VKCF119A | LZ30-5 | 9920030005  | 119-0.5 | 105±0.2  | 6.5 | 50 - | A2       |
|           |                                                                         | LZ30-6 | 9920030006  |         |          |     |      | A4       |
| 127 x 127 | VWCF127Y, VKCF127A,                                                     | LZ30-P | 9920030001  | 127-0.5 | 113±0.2  | 6.5 | 50   | A2       |
|           |                                                                         | LZ33-1 | 9920033001  |         |          |     |      | A2       |
|           |                                                                         | LZ33-2 | 9920033002  |         |          |     |      | A4       |

Subject to changes. Dimensions in mm.