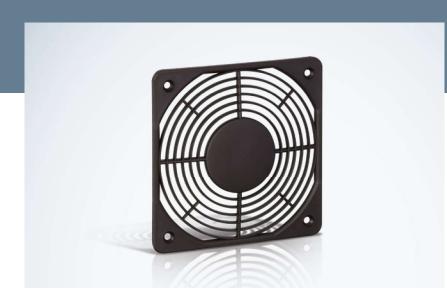

# Finger guards

### Material

■ Fiberglass-reinforced plastic

#### Note

- Finger guard according to DIN EN ISO 13857 (previously EN 294).
- Plastic guards may not be used for the following models:
  - VWCF080J from 12.000 rpm
  - VWCF092J from 11.000 rpm
  - VUCF119Y from 7.500 rpm