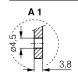

More at www.ebmpapst.com

| Fan size  | Fan type                                                                | Туре   | Part number | В       | С        | D   | Е    | Mounting |
|-----------|-------------------------------------------------------------------------|--------|-------------|---------|----------|-----|------|----------|
| 60 x 60   | VWCB060F, VWCD060A, VWCD060X, VWCD060Y, VWCE060J                        | LZ28-3 | 9920028003  | 60-0.5  | 50.0±0.2 | 3.0 | 24   | A3       |
| 80 x 80   | VWCD080A, VWCD080Y, VWCE080P, VWCF080J, VWCF080A                        | LZ32-2 | 9920032002  | 80-0.5  | 71.5±0.2 | 7.0 | 34   | A1       |
|           |                                                                         | LZ32-P | 9920032001  |         |          |     |      | A2       |
|           |                                                                         | LZ32-3 | 9920032003  |         |          |     |      | A3       |
| 92 x 92   | VWCD092Y, VWCE092P, VWCF092J, VWCF092P, VWCD092A, VWCF092A              | LZ23-2 | 9920023002  | 92-0.5  | 82.5±0.2 | 6.5 | 46 = | A1       |
|           |                                                                         | LZ23-3 | 9920023003  |         |          |     |      | A3       |
| 119×119   | VWCD119F, VWCE119P, VWCF119A, VUCF119Y,<br>VWCF119X, VWCD119A, VKCF119A | LZ30-5 | 9920030005  | 119-0.5 | 105±0.2  | 6.5 | 50 - | A2       |
|           |                                                                         | LZ30-6 | 9920030006  |         |          |     |      | A4       |
| 127 x 127 | VWCF127Y, VKCF127A,                                                     | LZ30-P | 9920030001  | 127-0.5 | 113±0.2  | 6.5 | 50   | A2       |
|           |                                                                         | LZ33-1 | 9920033001  |         |          |     |      | A2       |
|           |                                                                         | LZ33-2 | 9920033002  |         |          |     |      | A4       |

Subject to changes. Dimensions in mm.