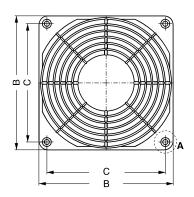

More at www.ebmpapst.com

| Fan size  | Fan type                                                                | Туре   | Part number | В       | С        | D   | Е    | Mounting |
|-----------|-------------------------------------------------------------------------|--------|-------------|---------|----------|-----|------|----------|
| 60 x 60   | VWCB060F, VWCD060A, VWCD060X, VWCD060Y, VWCE060J                        | LZ28-3 | 9920028003  | 60-0.5  | 50.0±0.2 | 3.0 | 24   | A3       |
| 80 x 80   | VWCD080A, VWCD080Y, VWCE080P, VWCF080J, VWCF080A                        | LZ32-2 | 9920032002  | 80-0.5  | 71.5±0.2 | 7.0 | 34   | A1       |
|           |                                                                         | LZ32-P | 9920032001  |         |          |     |      | A2       |
|           |                                                                         | LZ32-3 | 9920032003  |         |          |     |      | A3       |
| 92 x 92   | VWCD092Y, VWCE092P, VWCF092J, VWCF092P, VWCD092A, VWCF092A              | LZ23-2 | 9920023002  | 92-0.5  | 82.5±0.2 | 6.5 | 46 = | A1       |
|           |                                                                         | LZ23-3 | 9920023003  |         |          |     |      | A3       |
| 119×119   | VWCD119F, VWCE119P, VWCF119A, VUCF119Y,<br>VWCF119X, VWCD119A, VKCF119A | LZ30-5 | 9920030005  | 119-0.5 | 105±0.2  | 6.5 | 50 - | A2       |
|           |                                                                         | LZ30-6 | 9920030006  |         |          |     |      | A4       |
| 127 x 127 | VWCF127Y, VKCF127A,                                                     | LZ30-P | 9920030001  | 127-0.5 | 113±0.2  | 6.5 | 50   | A2       |
|           |                                                                         | LZ33-1 | 9920033001  |         |          |     |      | A2       |
|           |                                                                         | LZ33-2 | 9920033002  |         |          |     |      | A4       |

Subject to changes. Dimensions in mm.