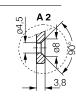

More at www.ebmpapst.com

| Fan size  | Fan type                                                                | Туре   | Part number | В       | С        | D   | Е    | Mounting |
|-----------|-------------------------------------------------------------------------|--------|-------------|---------|----------|-----|------|----------|
| 60 x 60   | VWCB060F, VWCD060A, VWCD060X, VWCD060Y, VWCE060J                        | LZ28-3 | 9920028003  | 60-0.5  | 50.0±0.2 | 3.0 | 24   | A3       |
| 80 x 80   | VWCD080A, VWCD080Y, VWCE080P, VWCF080J, VWCF080A                        | LZ32-2 | 9920032002  | 80-0.5  | 71.5±0.2 | 7.0 | 34   | A1       |
|           |                                                                         | LZ32-P | 9920032001  |         |          |     |      | A2       |
|           |                                                                         | LZ32-3 | 9920032003  |         |          |     |      | A3       |
| 92 x 92   | VWCD092Y, VWCE092P, VWCF092J, VWCF092P, VWCD092A, VWCF092A              | LZ23-2 | 9920023002  | 92-0.5  | 82.5±0.2 | 6.5 | 46 = | A1       |
|           |                                                                         | LZ23-3 | 9920023003  |         |          |     |      | A3       |
| 119×119   | VWCD119F, VWCE119P, VWCF119A, VUCF119Y,<br>VWCF119X, VWCD119A, VKCF119A | LZ30-5 | 9920030005  | 119-0.5 | 105±0.2  | 6.5 | 50 - | A2       |
|           |                                                                         | LZ30-6 | 9920030006  |         |          |     |      | A4       |
| 127 x 127 | VWCF127Y, VKCF127A,                                                     | LZ30-P | 9920030001  | 127-0.5 | 113±0.2  | 6.5 | 50   | A2       |
|           |                                                                         | LZ33-1 | 9920033001  |         |          |     |      | A2       |
|           |                                                                         | LZ33-2 | 9920033002  |         |          |     |      | A4       |

Subject to changes. Dimensions in mm.

## Screw connection