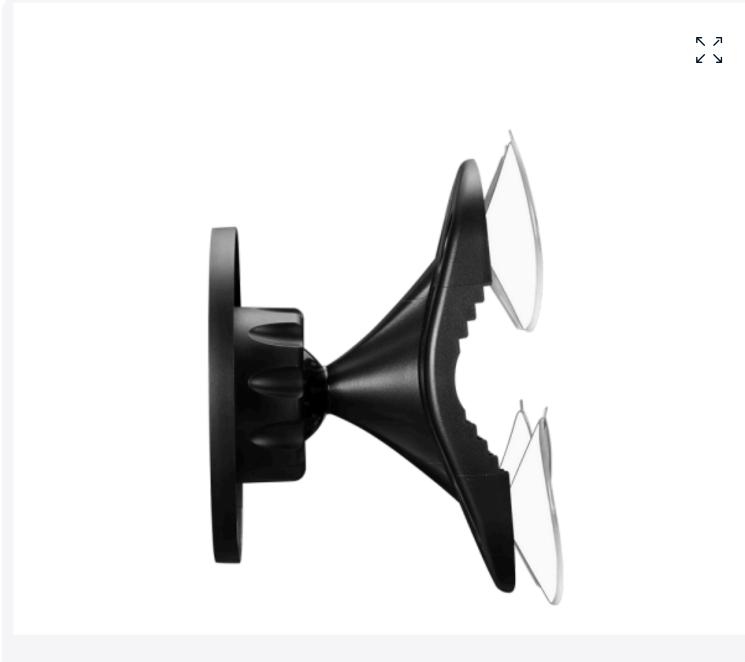

## Multi-Function Mounting Bracket for Guardian HP Series

The Taoglas MB.99X.A Series brackets are purpose-built to enhance the versatility and ease of mounting for the high-performance Guardian HP Series antennas. Designed for wall, pole, or window installations, the MB.99X.A ensures seamless deployment in various applications, ensuring antenna installation simpler than ever and making it a reliable choice for even the most demanding environments.

Compact Design: Measuring under 120mm square with a depth of just 77mm from the mounting surface to the antenna, the MB.99X.A bracket ensures a lowprofile, unobtrusive installation.

Ease of Installation: The bracket is connected to the Guardian by screws and the ball joint allows the antenna to be optimally positioned for best performance, regardless of the installation type with 80 degree range of motion both vertically and horizontally.

Flexible Mounting: Each MB.99X.A bracket comes with a mounting kit, including screws, washers, hose clamps, and suction cups. This all-in-one solution supports wall, pole, or window installations to meet the unique needs of your application.