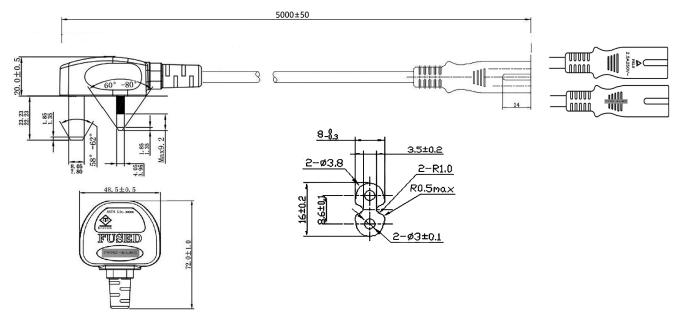

Diagram

## Specifications

| Connector to Connector | : Mains Plug, UK to IEC 60320 C7 |
|------------------------|----------------------------------|
| Current Rating         | : 2.5A                           |
| Voltage Rating         | : 300V                           |
| Jacket Colour          | : Black                          |
| Cable Length           | : 5m (16.4ft)                    |
|                        |                                  |