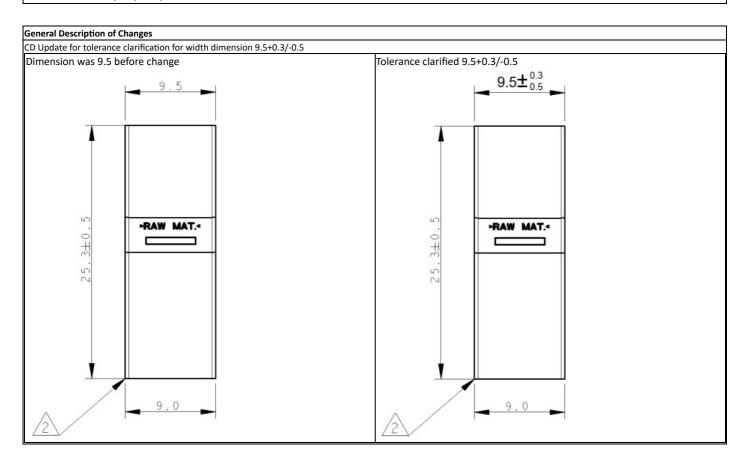

Product Description: (Text limited to 120 characters)
250 FASTON POST INS.,REC.,1 POS,NATRUAL

| Reason for Changes:                            |
|------------------------------------------------|
| Tolerance clarification, no functional impact. |

Note: This PCN contains only document changes, these changes do not affect the form, fit or function of the parts referenced.

## Customer Drawing(s) Being Modified:

| <b>Drawing Number</b> | Related Part Number | Customer Part Number | Affected Revision |
|-----------------------|---------------------|----------------------|-------------------|
| <u>280232</u>         | 280232              | 2506335              | W3                |