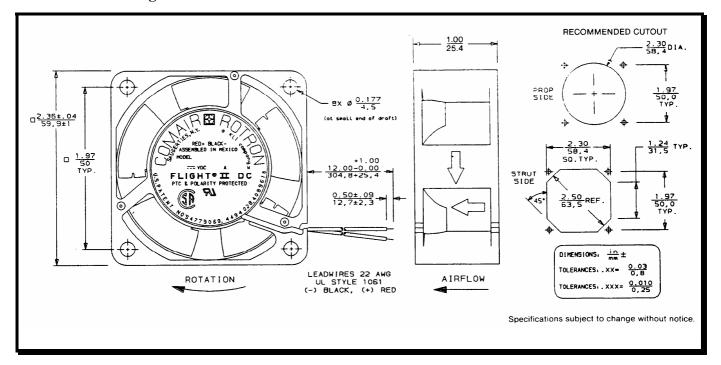

# **SPECIFICATIONS**

Model Number: FS24B3-E2 Part Number: 039258

June 28, 2004



## **Mechanical Drawing:**



### **Motor:**

Nominal Voltage = 24 vdcOperating Voltage Range = 12 - 28 vdcNominal Running Current = 0.080 ampsLocked Rotor Current = 0.425 amps**Running Power** = 1.9 watts Average Speed = 5000 rpmBearings = BallAir Flow = 18 CFM

### **Construction:**

Venturi: Plastic, Black, UL94V-0 Propeller: Plastic, Black, UL94V-0

## **Life Expectancy:**

This fan is designed for continuous duty life of 60,000

hours at 25°C.

# **Motor Features:**

Brushless DC Motor
Polarity Protected
Locked Rotor Protection
Automatic Restart Capability

Operating Temperature: -10°C to 70°C Storage Temperature: -10°C to 85°C

Environmental Protection Type 2

#### **Termination:**

12" Lead wires, AWG 24, UL 1061

Red = Power (+) Black = Return (-)

# **Agency Approvals:**

UL, CSA, TUV, CE