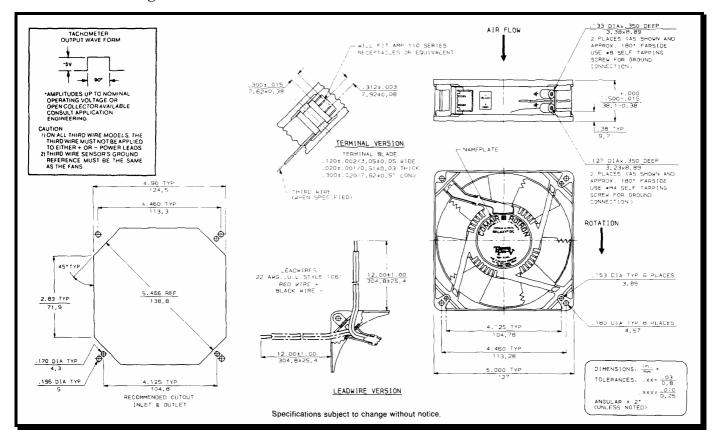

# **SPECIFICATIONS**

**Model Number**: GL24S4H **Part Number**: 032842

March 4, 2002



# **Mechanical Drawing:**



#### Motor:

Nominal Voltage = 24 vdc= 12 - 24 vdcOperating Voltage Range Nominal Running Current = .625 amps Locked Rotor Current = 1.15 amps **Running Power** = 15 watts Average Speed = 3200 RPMAir Flow @ 35 C = 150 CFM**Bearings** = Ball

#### **Construction:**

Venturi: Die Cast Zinc Alloy, Black. Propeller: Plastic, black, UL 94V-0.

# Life Expectancy:

This fan is designed for continuous duty life of 82,500 hours at 50°C.

#### **Additional Features:**

Brushless DC Motor Locked Rotor Protection Automatic Restart Capability Reverse Polarity Protected

Operating Temperature: -10°C to 70°C Storage Temperature: -40°C to 85°C

Thermal Speed Control

### **Termination:**

.110" Terminals PTC on 24" zip cord

# **Agency Approval:**

UL, CSA, TUV