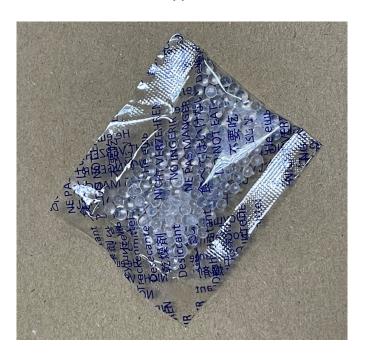

### **Desiccant**

Pre Change Post Change

For FSTS: Already Clay

For Team Pacific: The type of desiccant is "Silica"

Change type of desiccant to "Clay"