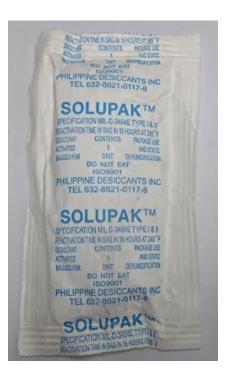

### **Desiccant**

Pre Change Post Change

For FSTS: Already Clay

For Team Pacific: The type of desiccant is "Silica"

Change type of desiccant to "Clay"