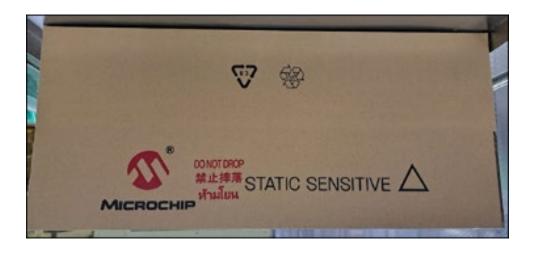

### **ESD Label**

Pre Change Post Change

For FSTS and Team Pacific : Not comply at FSTS/Team Pacific

To change the new inner box with ESD symbol