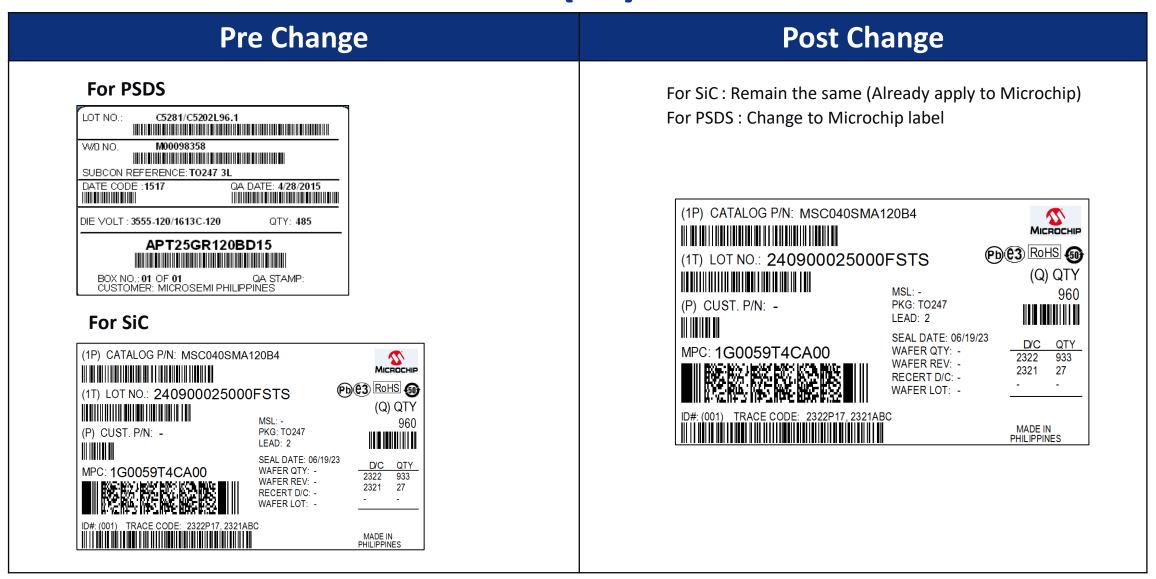

### Inner Box Label – FSTS (IC)

### Inner Box Label – FSTS (Saw Die)

| Pre Change                                                                                                                                                                                                                                                                                                                                                                                                                                                                                                                                                                                                                                                                                                                                                                                                                                                                                                                                                                                                                                                                                                                                                                                                                                                                                                                                                                                                                                                                                                                                                                                                                                                                                                                                                                                                                                                                                                                                                                                                                                                                                                                     | Post Change                                                                                                                                                                                                                                                                                                                                                                                                                                                                                                                                                                                                                                                                                                                                                                                                                                                                                                                                                                                                                                                                                                                                                                                                                                                                                                                                                                                                                                                                                                                                                                                                                                                                                                                                                                                                                                                                                                                                                                                                                                                                                                                    |
|--------------------------------------------------------------------------------------------------------------------------------------------------------------------------------------------------------------------------------------------------------------------------------------------------------------------------------------------------------------------------------------------------------------------------------------------------------------------------------------------------------------------------------------------------------------------------------------------------------------------------------------------------------------------------------------------------------------------------------------------------------------------------------------------------------------------------------------------------------------------------------------------------------------------------------------------------------------------------------------------------------------------------------------------------------------------------------------------------------------------------------------------------------------------------------------------------------------------------------------------------------------------------------------------------------------------------------------------------------------------------------------------------------------------------------------------------------------------------------------------------------------------------------------------------------------------------------------------------------------------------------------------------------------------------------------------------------------------------------------------------------------------------------------------------------------------------------------------------------------------------------------------------------------------------------------------------------------------------------------------------------------------------------------------------------------------------------------------------------------------------------|--------------------------------------------------------------------------------------------------------------------------------------------------------------------------------------------------------------------------------------------------------------------------------------------------------------------------------------------------------------------------------------------------------------------------------------------------------------------------------------------------------------------------------------------------------------------------------------------------------------------------------------------------------------------------------------------------------------------------------------------------------------------------------------------------------------------------------------------------------------------------------------------------------------------------------------------------------------------------------------------------------------------------------------------------------------------------------------------------------------------------------------------------------------------------------------------------------------------------------------------------------------------------------------------------------------------------------------------------------------------------------------------------------------------------------------------------------------------------------------------------------------------------------------------------------------------------------------------------------------------------------------------------------------------------------------------------------------------------------------------------------------------------------------------------------------------------------------------------------------------------------------------------------------------------------------------------------------------------------------------------------------------------------------------------------------------------------------------------------------------------------|
| Chip Tray Label  Description: MICROCHIP  M Lot: FSTS242300039.000 Qty: 175  Foundry Lot: U4119 P/N MSC035SMA170D/S Date: 09/15/2023 D/C: 2336  Inner box Label (SIC only)  (1P) CATALOG P/N: MSC025SMA120D/S  (1T) LOT NO: 242700017000FSTS (1T) LOT NO: 2427000FSTS (1T) LOT NO: 24 | For Inner box Label: Remain the same (Already apply to Microchip) For Chip Tray Label: Change to Microchip label  (1P) CATALOG P/N: ABCDEFGKIJKL-BB-CC-DDDD-EEEEE-FF (1T) LOT NO.: 114601899000MTAI  (1T) LOT NO.: 114601899000MTAI  (1T) LOT NO.: 114601899000MTAI  (1T) LOT NO.: 114601899000MTAI  (25)  (P) CUST. P/N: ABCDEFGH IJKLMNO PQRSTUV REV A  (P) CUST |