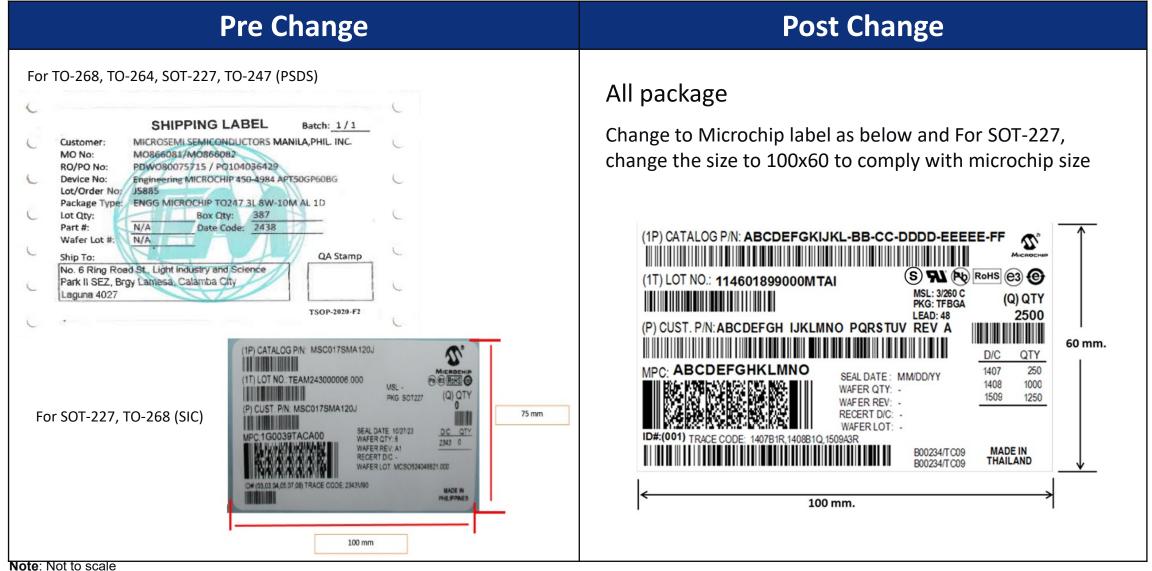

|  | Pre Change | Post Change |
|--|------------|-------------|
|  | ı J        | j           |

| Inner Box       | Microsemi branded label                                                                                      | Microchip branded label       |  |  |  |
|-----------------|--------------------------------------------------------------------------------------------------------------|-------------------------------|--|--|--|
|                 | Microsemi standard label                                                                                     | Microchip standard label      |  |  |  |
| Inner Box Label | With dimensional changes for SOT-227 package for TEAM final test sit See Pre and Post Change for Comparison. |                               |  |  |  |
| ESD Label       | Microsemi standard label                                                                                     | New inner box with ESD symbol |  |  |  |
| Tube            | Microsemi branded label                                                                                      | Microchip branded label       |  |  |  |
| Desiccant       | Silica                                                                                                       | Clay                          |  |  |  |
| Packing Method  | See Pre and Post Change Summary for Comparison.                                                              |                               |  |  |  |