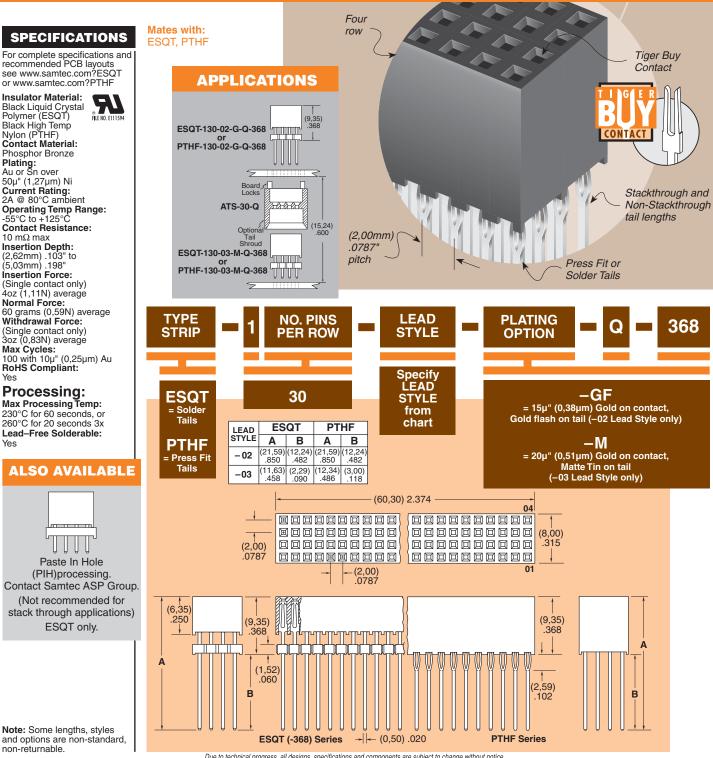

PTHF-130-02-GF-Q-368

## PC/104+ SOCKETS ESQT (-368), PTHF SERIES



## Due to technical progress, all designs, specifications and components are subject to change without notice. WWW.SAMTEC.COM

 WW.SAMTEC.USA·Tel: 1-800-SAMTEC-9 or 812-944-6733 • Fax: 812-948-5047
 SAMTEC SILCON VALLEY - Et: 40.895-5900 • Fax: 408-395-1520
 SAMTEC UK - Tel: 44.01236 739292 • Fax: 44.01236 727113

 SAMTEC GERMANY • Tel: -49 (0) 89 / 89460-0 • Fax: +49 (0) 89 / 89460-299
 SAMTEC FRANCE • Tel: 33 01 60 95 06 60 • Fax: 30 160 95 06 61
 SAMTEC TALLY • Tel: 49 00 95 06 61
 SAMTEC TALLY • Tel: 44.01236 739292 • Fax: 44.01236 739292 • Fax: 44.01236 739292 • Fax: 44.01236 739292 • Fax: 40.01236 739292 • Fax: 40.01236