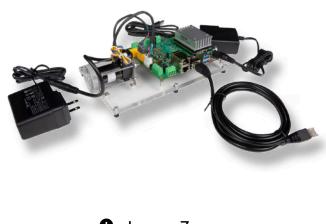

## **Accessory Pack**

by: AMD

The AMD KD240 Motor Accessory Pack is an optional set accessories that are compatible with the Kria™ KD240 Drives Starter Kit. It enables developers to seamlessly evaluate motor control-focused accelerated applications based on Vitis™ Motor Control libraries. The motor accessory pack includes a motor + encoder solution for Anaheim Automation to help you get started with the

**Q** Image Zoom

Kria KD240 Motor Accessory Pack

KD240 and customize with Ubuntu OS-supported workflows.