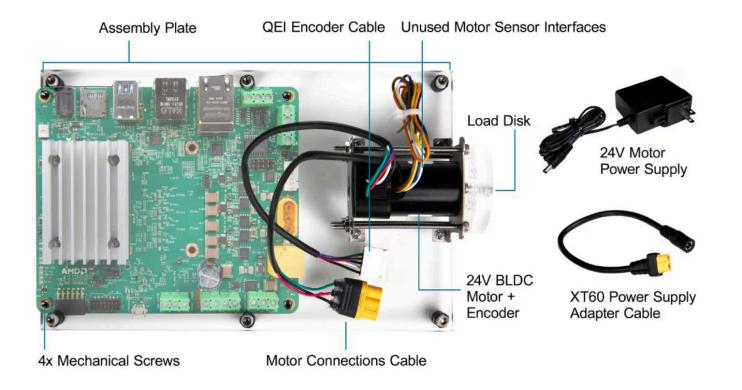

## **Product Features**

Fully integrated 24V BLDC motor and encoder solution from Anaheim Automation

QEI encoder cables and motor sensor interfaces

24V motor power supply and XT60 power supply adapter cable

Assembly plate, load disk, and mechanical screw

## What's Inside