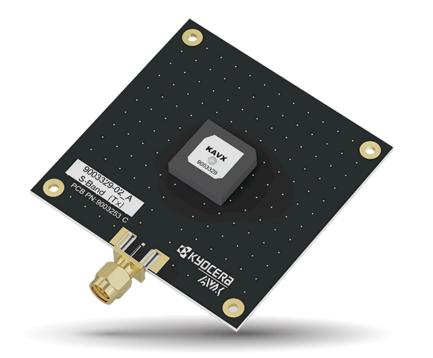

## 9003329-02 – S-Band Patch Antenna Evaluation Board (TX)

| Antenna Type:           | Evaluation Board  |
|-------------------------|-------------------|
| Technology:             | NTN               |
| Band:                   | S-Band            |
| Frequency:              | 1980-2020 MHz     |
| Peak Gain:              | 4.6 dBi           |
| Efficiency:             | 70%               |
| Size (mm):              | 70.0 x 70.0 x 0.8 |
| Mounting:               | Connector         |
| Evaluation Board P/N:   | 9003329-02        |
| Associated Antenna P/N: | <u>9003329</u>    |

## Description

KYOCERA AVX series of Patch Antennas deliver on the key needs of device designers for higher functionality and performance. These vative antennas provide compelling advantages for satellite IoT applications in the S-Band.

patch antenna 9003329 covers the TX frequencies (1980-2020 MHz). This antenna provides high performance thanks to it's high peak gain and circular polarization characteristics.