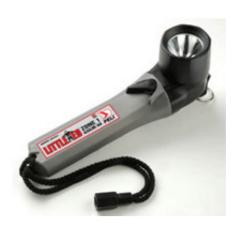

## 3600 Little Ed™ Zone 1

**<u>Light Source:</u>** High performance Xenon lamp module

**Batteries:** 4 x AA alkaline batteries (included)

**Tested Lumen Value:** 25

**Watts:** 3.2

**Battery Burn Time:** 4 hours

**Approvals:** ATEX: Ex II 2 G EEx e ib IIC T4

Length: 191mm

Weight with Batteries: 290g

**Colours:** Silver

**Other Information:** Water resistant

One handed safety switch operation

Rugged ABS body with polycarbonate lens

Powerful right angle light

Stainless steel clip and key ring for hands free operation