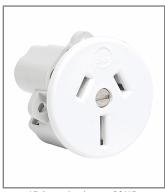

## Plug Bases for Panel or Flush Mounting Available in 10, 15, and 20 Amp

15 Amp plug base - 38/15