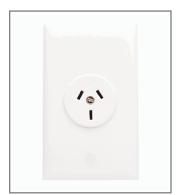

## **Plug Base And Plate Assemblies** Available in 10, 15 and 20 Amp.

10 Amp plug base on plate - 38/1