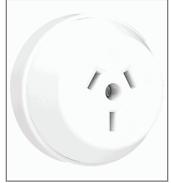

#### 3 Pin Plug Surface Bases

Single bases available: 3 pin flat - 10A clear, white, brown and black; 3 pin round earth - 10A

Single 3 pin flat surface base - Cat 35

Single clear plugbase - Cat 37CL, 37/15CL