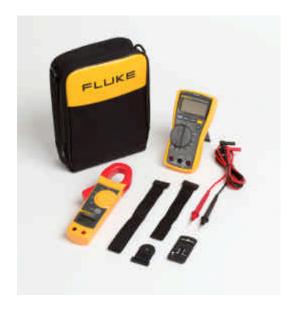

The Fluke Electrician's Combo kit is the perfect solution to meet the demands of Electrical Professionals. This combo kit pairs the new Fluke 117 DMM with a Fluke 322 clamp meter for productive and effective troubleshooting in one total solution, including the new C115 durable soft carrying case for protection and easy meter transportation.

## Combo Kit Includes

- 117 True-rms digital multimeter with non-contact voltage detection
- 322 Compact clamp meter
- TL75 Hard Point Test Lead Set
- ToolPak Magnetic Meter Hanging Strap
- New! C115 Deluxe carrying case with shoulder strap