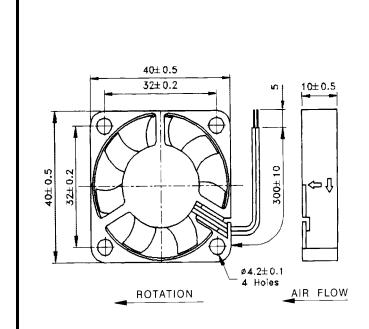

# **SPECIFICATIONS**

**Model Number**: CR0424HB – G70

**Part Number:** 032612 April 17, 2003



### **Mechanical Drawing:**





## Motor:

Nominal Voltage = 24 volts

Operating Voltage Range = 21.6 - 26.4 voltsNominal Running Current = 0.070 amps

Running Power = 1.68 watts
Average Speed = 6000 rpm
Bearings = Ball
Air Flow = 6.8 cfm
Acoustics = 27.5 dBA

#### **Construction:**

Venturi: Plastic, Black, UL 94V-0 Propeller: Plastic, Black, UL 94V-0

#### Life Expectancy:

This fan is designed for continuous duty life of 50,000

hours at 25°C.

### Additional Features:

Brushless DC Motor

**Locked Rotor Protection** 

Polarity Protected

**Automatic Restart Capability** 

Operating Temperature: -10°C to 70°C Storage Temperature: -40°C to 75°C

**Termination:** 

300 mm Leadwires, AWG 26, UL 1007

Red = Power(+)

Black = Return (-)