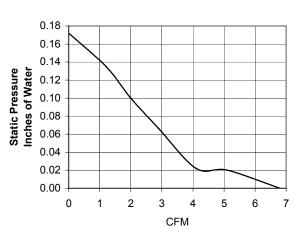

## Motor:

Nominal Voltage = 24 volts

Operating Voltage Range = 21.6 - 26.4 voltsNominal Running Current = 0.070 amps

Running Power = 1.68 watts
Average Speed = 6000 rpm
Bearings = Ball
Air Flow = 6.8 cfm
Acoustics = 27.5 dBA