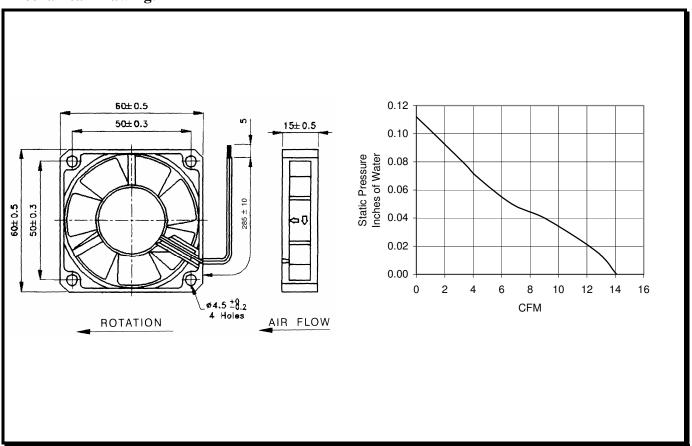

## **Mechanical Drawing:**

## **Motor:**

Nominal Voltage = 12 voltsOperating Voltage Range = 10.8 - 13.2 voltsNominal Running Current = 0.110 amps**Running Power** = 1.32 amps Average Speed = 3900 rpmBearings = Ball Air Flow = 14.0 cfmAcoustics  $= 28.8 \, dBA$ 