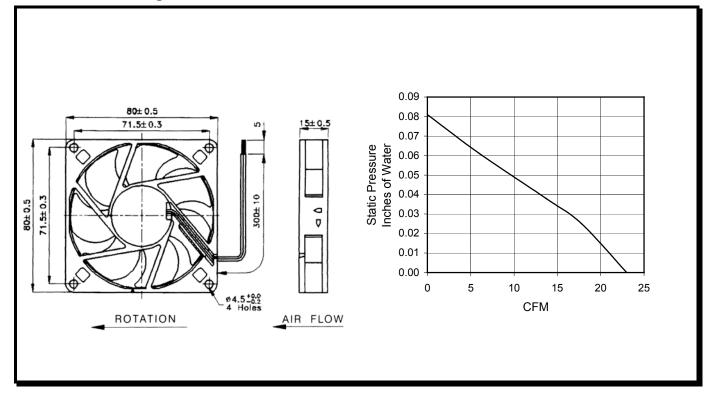

### **Mechanical Drawing:**

## Motor:

| Nominal Voltage         | = 5 VDC         |
|-------------------------|-----------------|
| Operating Voltage Range | = 4.5 - 5.5 VDC |
| Nominal Running Current | = 0.240 Amps    |
| Running Power           | = 1.20 Watts    |
| Average Speed           | = 2440 RPM      |
| Bearings                | = Ball          |
| Air Flow                | = 22.0 CFM      |
| Acoustics               | = 26.0  dBA     |