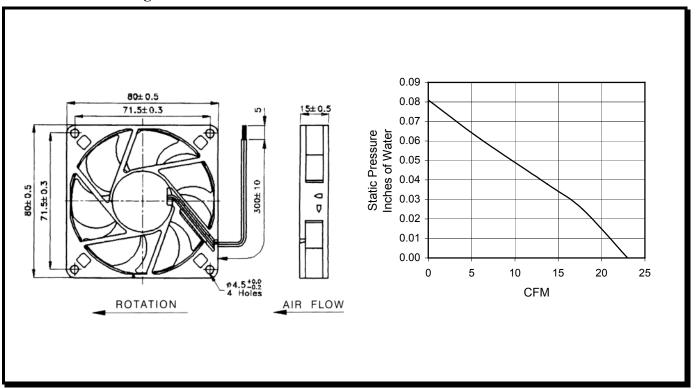

## **Mechanical Drawing:**

### Motor:

Nominal Voltage = 12 VDC
Operating Voltage Range = 10.8 – 13.2 VDC
Nominal Running Current = 0.150 Amps
Running Power = 1.80 Watts
Average Speed = 2440 RPM
Bearings = Ball

Air Flow = 22.0 CFMAcoustics = 26.0 dBA