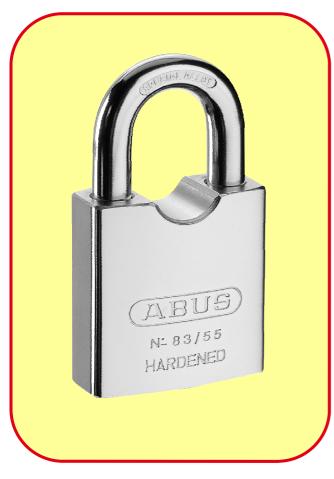

## **Product Information Sheet** 83 55 Heavy Duty Padlock

83/55

## **Application**

- Medium to high security application
- For factory gates, out buildings, garages etc

## **Operation**

Key to lock & unlock

## Technology

- Through hardened steel body
- 11mm through hardened steel shackle
- Ball bearing locking resists pulling attacks
- 5 pin tumbler mechanism manufactured from all rustfree components
- Hardened steel base plate to protect against drill attack
- Supplied automatic locking & non-key retaining
- Features a patented "Z" bar which allows the lock to be changed to dead locking & key retaining
- Supplied with 2 keys

Pin Tumbler Mechanism

Keyed Alike Versions Available

Saw

Resistant

**Ball Bearing** 

Master Key Versions Available

Re-Keyable

Suitable for use with other ABUS products